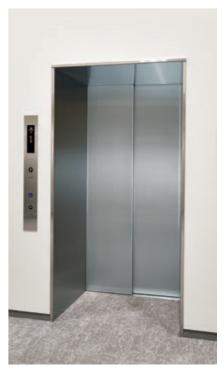

11-person passenger elevator (with two doors, at right angles to each other), elevator car ceiling (new)

Escalator (after renovation)

Building exterior (Grand Mall Park Art Plaza side)

11-person passenger elevator (with two doors, at right angles to each other), 1st floor hall (new)