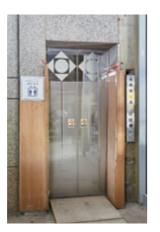

## **Before renovation**

15-person passenger elevator, elevator car ceiling (before renovation)

15-person passenger elevator, 2nd floor (before renovation)

15-person passenger elevator, 2nd floor (after renovation)