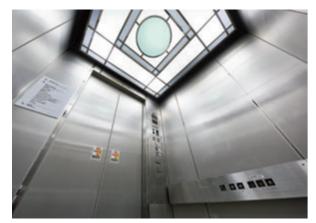

## **Before renovation**

15-person passenger elevator, elevator car ceiling (before renovation)

15-person passenger elevator, 2nd floor (before renovation)

15-person passenger elevator, 2nd floor (after renovation)