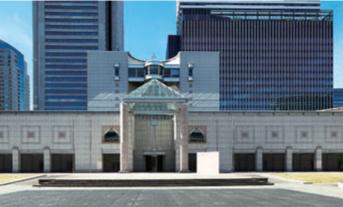

11-person passenger elevator (with two doors, at right angles to each other), elevator car ceiling (new)

Escalator (after renovation)

Building exterior (Grand Mall Park Art Plaza side)

11-person passenger elevator (with two doors, at right angles to each other), 1st floor hall (new)