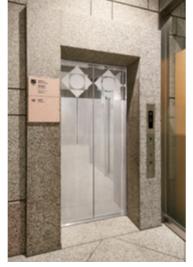

11-person passenger elevator (with two doors, at right angles to each other), elevator car ceiling (new)

Escalator (after renovation)

Building exterior (Grand Mall Park Art Plaza side)

11-person passenger elevator (with two doors, at right angles to each other), 1st floor hall (new)