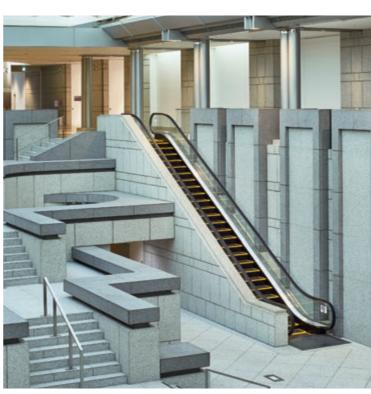

11-person passenger elevator (with two doors, at right angles to each other), elevator car ceiling (new)

Escalator (after renovation)

Building exterior (Grand Mall Park Art Plaza side)

11-person passenger elevator (with two doors, at right angles to each other), 1st floor hall (new)