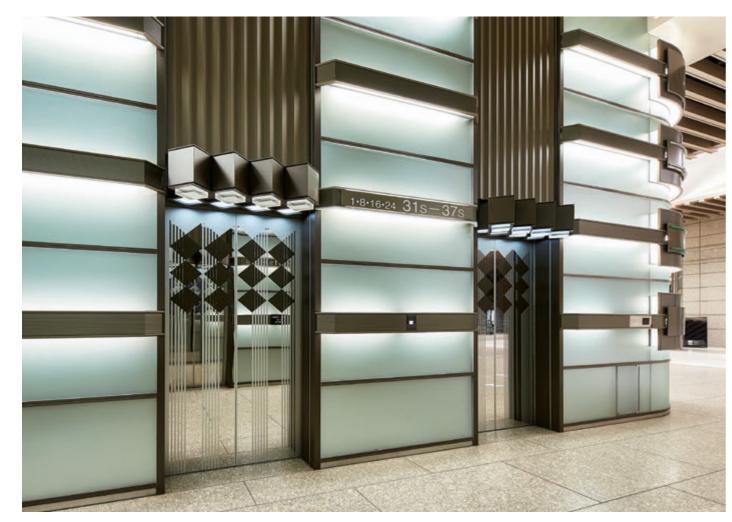

## SHINJUKU PARK TOWER 05 TOKYO Metropolitan

24-person passenger elevator, 1st floor (S Wing upper floor elevator bank, after renovation) The hall doors were also renovated based on the original design when the building was first completed.