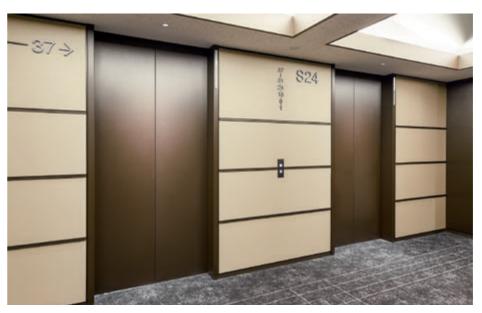

## SHINJUKU PARK TOWER 05 TOKYO Metropolitan

24-person passenger elevator, 1st floor (S Wing upper floor elevator bank, after renovation) The hall doors were also renovated based on the original design when the building was first completed.