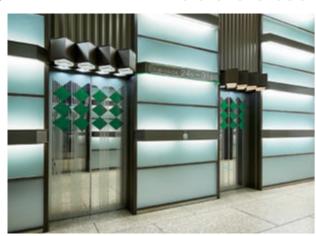

## **Before renovation**

24-person passenger elevator, 1st floor hall (S Wing mid-floor elevator bank, before renovation)

24-person passenger elevator, hall button (before renovation)

24-person passenger elevator, hall button (after renovation)