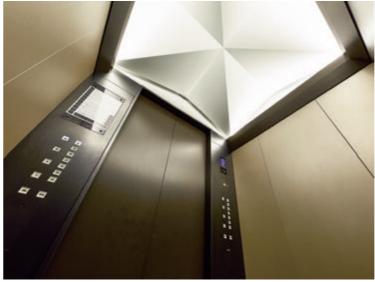

24-person passenger elevator, elevator car ceiling (S Wing upper floor elevator bank, after renovation)

24-person passenger elevator, elevator car ceiling (S Wing mid-floor elevator bank, before renovation)