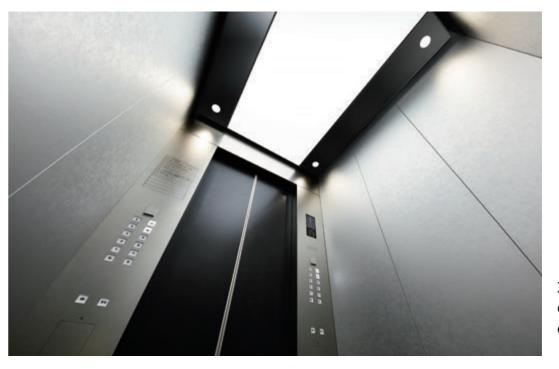

## Ryogoku City Core 03 TOKYO Metropolitan

20-person passenger elevator, 1st floor hall (after renovation)

**Before renovation** 

20-person passenger elevator, elevator car ceiling (before renovation)

**Building exterior** 

20-person passenger elevator, 11th floor hall (left: before renovation, right: after renovation)