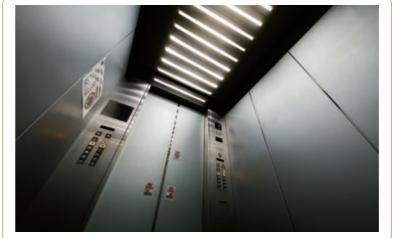

## **Before renovation**

20-person passenger elevator, 1st floor hall (before renovation)

Elevator hall buttons (after renovation)

Before renovation

Elevator hall buttons (before renovation)

20-person passenger elevator, elevator car ceiling (after renovation)

**Before renovation** 

20-person passenger elevator, elevator car ceiling (before renovation)

**Building exterior** 

20-person passenger elevator, 11th floor hall (left: before renovation, right: after renovation)