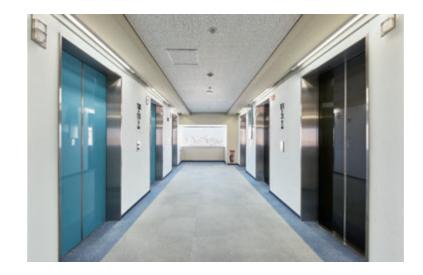

**Before renovation** 

20-person passenger elevator, elevator car ceiling (before renovation)

**Building exterior** 

20-person passenger elevator, 11th floor hall (left: before renovation, right: after renovation)