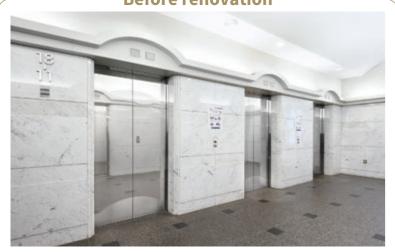

## **Before renovation**

20-person passenger elevator, 1st floor hall (before renovation)

Elevator hall buttons (after renovation)

Before renovation

Elevator hall buttons (before renovation)

20-person passenger elevator, elevator car ceiling (after renovation)