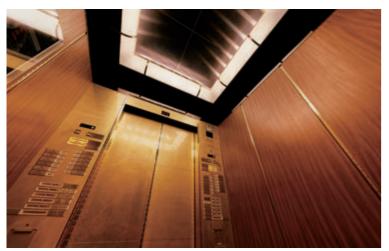

## **Before renovation**

20-person passenger elevator, elevator car ceiling (before renovation)

Elevator hall buttons (after renovation)

20-person -person/15-person observation elevator, 27th Nikko floor elevator hall (Two elevators at left: Pre-renovation Two elevators at right: Post-renovation)