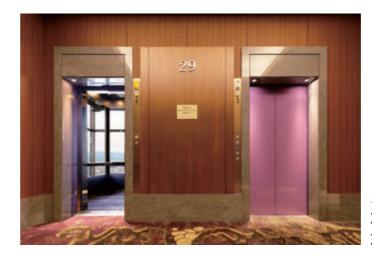

**Building exterior** 

15-person passenger (observation) elevator (left)/20-person passenger elevator (right)29th floor hall (after renovation)