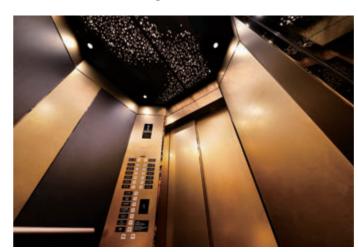

## HOTEL NIKKO KANAZAWA (PORTE KANAZAWA) ISHIKAWA Prefecture

20-person passenger elevator, elevator car ceiling (after renovation)

15-person passenger (observation) elevator, elevator car ceiling (after renovation)

Before renovation

Hall lanterns,
27th Nikko floor
(after renovation)

Hall lanterns,
27th Nikko floor
(before renovation)