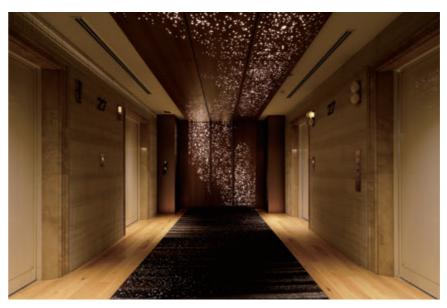

## **Before renovation**

20-person passenger elevator, elevator car ceiling (before renovation)

Elevator hall buttons (after renovation)

20-person -person/15-person observation elevator, 27th Nikko floor elevator hall (Two elevators at left: Pre-renovation Two elevators at right: Post-renovation)

**Building exterior** 

15-person passenger (observation) elevator (left)/20-person passenger elevator (right)29th floor hall (after renovation)