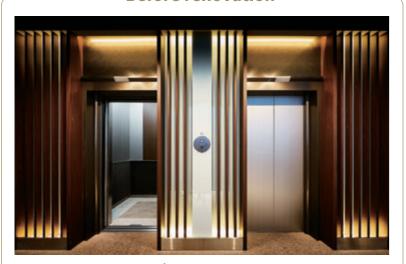

## **Before renovation**

13-person passenger elevator, 1st floor hall (before renovation)

**Before** 

renovation

Elevator hall buttons, 1st floor (before renovation)

Elevator hall LCD indicator buttons, 1st floor (after renovation)