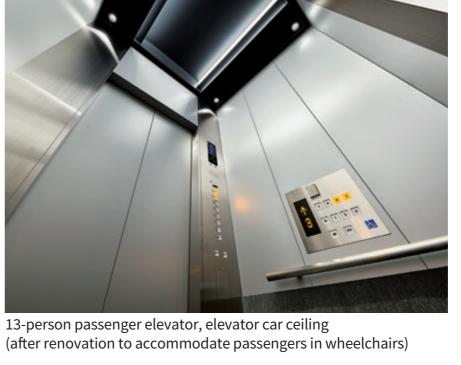

13-person passenger elevator, elevator car ceiling

13-person passenger elevator, elevator car ceiling (before renovation)

13-person passenger elevator, 7th floor hall (after renovation)