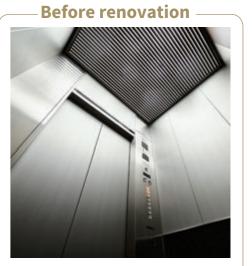

## **Before renovation**

13-person passenger elevator, 1st floor hall (before renovation)

**Before** 

renovation

Elevator hall buttons, 1st floor (before renovation)

Elevator hall LCD indicator buttons, 1st floor (after renovation)

13-person passenger elevator, elevator car ceiling

13-person passenger elevator, elevator car ceiling (before renovation)

13-person passenger elevator, 7th floor hall (after renovation)