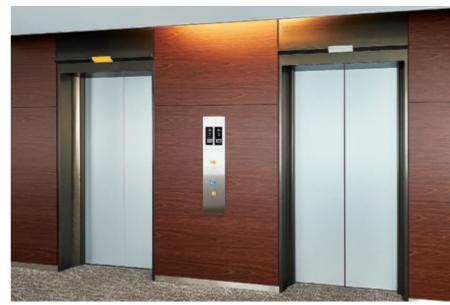

## GEO HATCHOBORI TOKYO Metropolitan

13-person passenger elevator, 1st floor hall (after renovation)