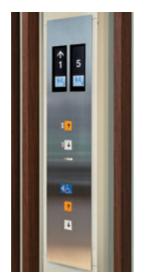

## **Before renovation**

13-person passenger elevator, 1st floor hall (before renovation)

**Before** 

renovation

Elevator hall buttons, 1st floor (before renovation)

Elevator hall LCD indicator buttons, 1st floor (after renovation)