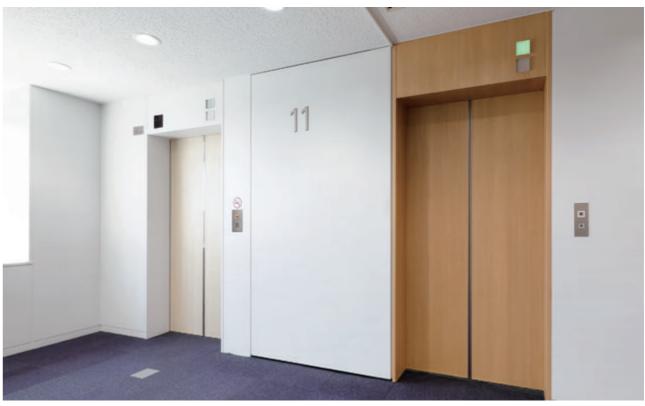

## Before renewal

Elevator hall buttons, 1st floor (before renovation)

Elevator hall buttons, 1st floor (after renovation)

17-person (emergency) passenger elevator (left: before renewal) / 13-person passenger elevator (right: after renewal), 11th floor elevator hall