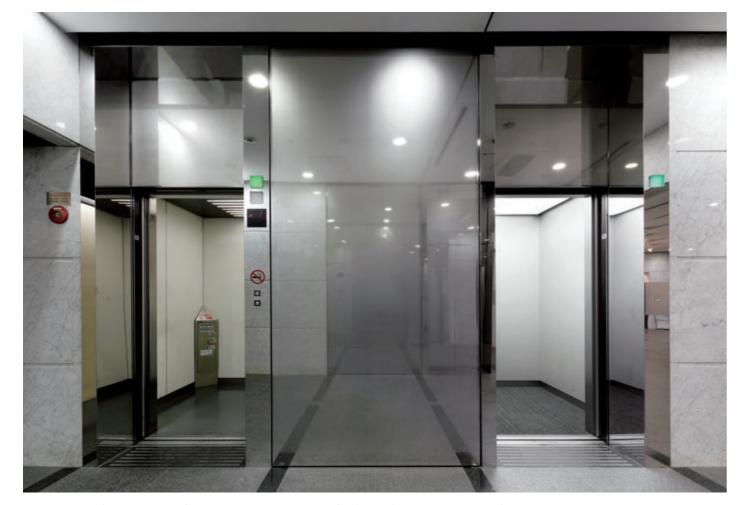

## NMF NAGOYA YANAGIBASHI BUILDING AICHI Prefecture

17-person (emergency) passenger elevator (left: before rrenovation) / 13-person passenger elevator (right: after renovation), 1st floor hall

Elevator hall buttons, 1st floor (before renewal)

## Before renewal

Elevator hall buttons, 1st floor (before renovation)

Elevator hall buttons, 1st floor (after renovation)

17-person (emergency) passenger elevator (left: before renewal) / 13-person passenger elevator (right: after renewal), 11th floor elevator hall