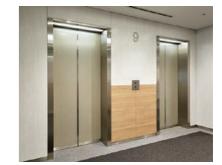

## **Before renewal**

17-person passenger elevator car ceiling (before renewal)

**Before renewal** 

17-person passenger elevator, 9th floor elevator hall (before renewal)

17-person passenger elevator, 9th floor elevator hall (after renewal)