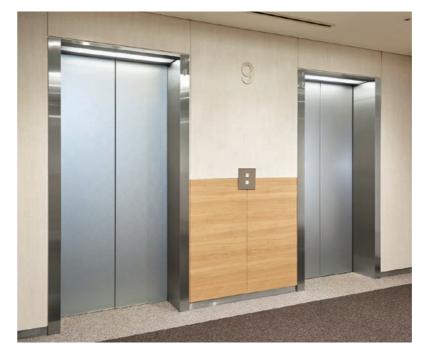

## **Before renewal**

17-person passenger elevator car ceiling (before renewal)

**Before renewal** 

17-person passenger elevator, 9th floor elevator hall (before renewal)

17-person passenger elevator, 9th floor elevator hall (after renewal)