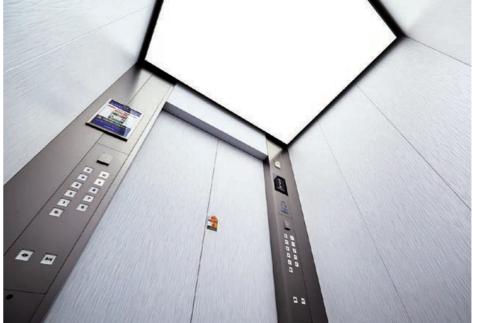

## **Before renewal**

17-person passenger elevator car ceiling (before renewal)

**Before renewal** 

17-person passenger elevator, 9th floor elevator hall (before renewal)

17-person passenger elevator, 9th floor elevator hall (after renewal)