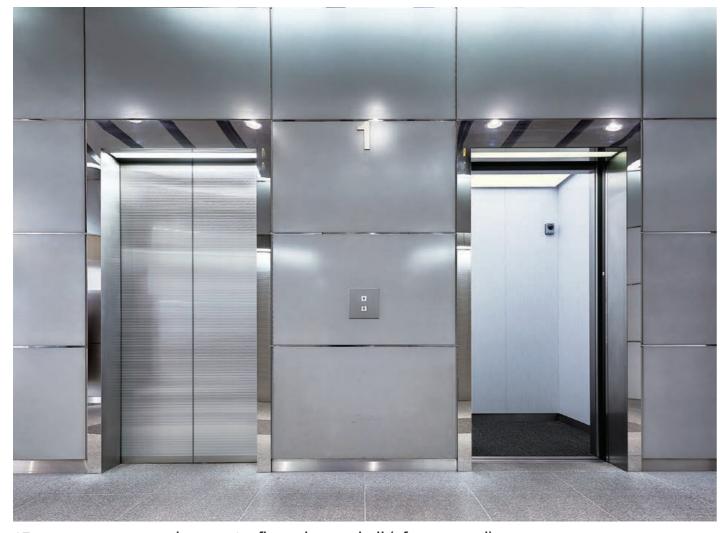

# TOKYO Metropolitan

17-person passenger elevator, 1st floor elevator hall (after renewal)

### **Before renewal**

17-person passenger elevator, 1st floor elevator hall (before renewal)

Landing buttons (after renewal)