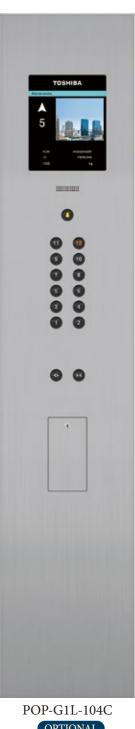

# OPTIONAL **DLX-24**

Front side view

| Ceiling design                   | DLX-24                                                                                         |
|----------------------------------|------------------------------------------------------------------------------------------------|
| Car side panel<br>(Return panel) | Bronze color mirror finish stainless steel                                                     |
| Car side panel<br>(Side panel)   | Bronze color hairline finish stainless steel                                                   |
| Car side panel<br>(Rear panel)   | Bronze color hairline finish stainless steel<br>and Bronze color mirror finish stainless steel |
| Kick plate                       | Hairline finish stainless steel                                                                |
| Car door                         | Bronze color mirror finish stainless steel                                                     |
| Car floor                        | Marble tile (JRFL002)                                                                          |
| СОР                              | POP-G1L-104C                                                                                   |
| Sub-COP                          | POP-G1L-104C                                                                                   |
| Indicator                        | 10.4 inch Color LCD                                                                            |
| Remark                           | Applies to models with a capacity of 1150kg or more.                                           |
|                                  |                                                                                                |