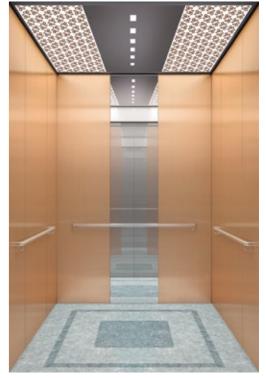

# OPTIONAL **DLX-24**

Front side view

| Ceiling design                   | DLX-24                                                                                         |
|----------------------------------|------------------------------------------------------------------------------------------------|
| Car side panel<br>(Return panel) | Bronze color mirror finish stainless steel                                                     |
| Car side panel<br>(Side panel)   | Bronze color hairline finish stainless steel                                                   |
| Car side panel<br>(Rear panel)   | Bronze color hairline finish stainless steel<br>and Bronze color mirror finish stainless steel |
| Kick plate                       | Hairline finish stainless steel                                                                |
| Car door                         | Bronze color mirror finish stainless steel                                                     |
| Car floor                        | Marble tile (JRFL002)                                                                          |
| СОР                              | POP-G1L-104C                                                                                   |
| Sub-COP                          | POP-G1L-104C                                                                                   |
| Indicator                        | 10.4 inch Color LCD                                                                            |
| Remark                           | Applies to models with a capacity of 1150kg or more.                                           |
|                                  |                                                                                                |

Back side view