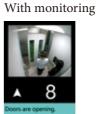

## Hall Indicator OPTIONAL

HI-G1-O

LCD Hall Indicator OPTIONAL

5.7 inch Color LCD

HI-G1L-57B

With monitoring

## General car display (With monitoring)