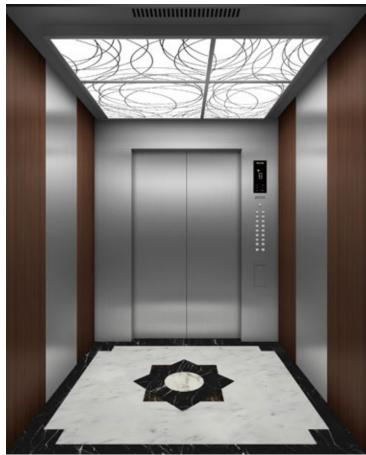

# OPTIONAL **DLX-24**

Front side view

| Ceiling design                   | DLX-24                                                                                         |
|----------------------------------|------------------------------------------------------------------------------------------------|
| Car side panel<br>(Return panel) | Bronze color mirror finish stainless steel                                                     |
| Car side panel<br>(Side panel)   | Bronze color hairline finish stainless steel                                                   |
| Car side panel<br>(Rear panel)   | Bronze color hairline finish stainless steel<br>and Bronze color mirror finish stainless steel |
| Kick plate                       | Hairline finish stainless steel                                                                |
| Car door                         | Bronze color mirror finish stainless steel                                                     |
| Car floor                        | Marble tile (JRFL002)                                                                          |
| СОР                              | POP-G1L-104C                                                                                   |
| Sub-COP                          | POP-G1L-104C                                                                                   |
| Indicator                        | 10.4 inch Color LCD                                                                            |
| Remark                           | Applies to models with a capacity of 1150kg or more.                                           |
|                                  |                                                                                                |

Back side view