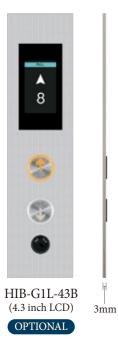

# Hall design 4 OPTIONAL

| Hall jamb                       | Wide type jamb<br>Hairline finish stainless steel |
|---------------------------------|---------------------------------------------------|
| Hall door                       | Painted steel panel (62YS)                        |
| Hall transam                    | Nil                                               |
| Hall sill                       | Hardened aluminium                                |
| Hall indicator /<br>Hall button | HIB-G1L-43B                                       |
| Hall lantern                    | Nil                                               |