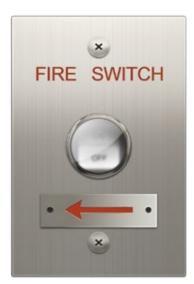

## Fireman switch OPTIONAL

Applied to Fireman switch for "Fireman's operation" in case of provided safety functions