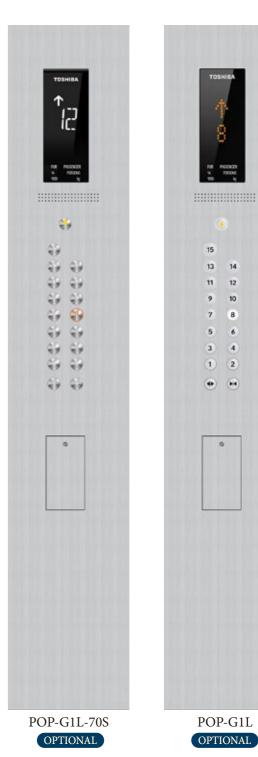

# Car Operation Panel: POP type

ℜNote: Applicable to Wide Car type models

## Car Operation Panel

Indicator

Button

KB-3 (Orange light)

PRM-1

Car Operation Panel

12

10

# Car Operation Panel: POP type

XNote: Applicable to Wide Car type models

## Car Operation Panel

LED Segment

Button

## DLX-31