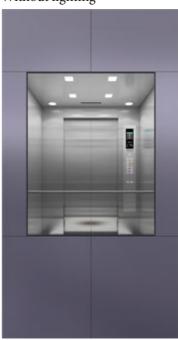

Front side view

| Ceiling design                   | SL-1                                                 |
|----------------------------------|------------------------------------------------------|
| Car side panel<br>(Return panel) | Hairline finish stainless steel                      |
| Car side panel<br>(Side panel)   | Hairline finish stainless steel                      |
| Car side panel<br>(Rear panel)   | Hairline finish stainless steel                      |
| Kick plate                       | Hairline finish stainless steel                      |
| Car door                         | Hairline finish stainless steel                      |
| Car floor                        | Marble tile (MID-809)                                |
| СОР                              | COP-G1L-57B                                          |
| Indicator                        | 5.7 inch Color LCD                                   |
| Handrail                         | Stainless steel round type hand rail                 |
| Remark                           | Applies to models with a capacity of 1150kg or more. |