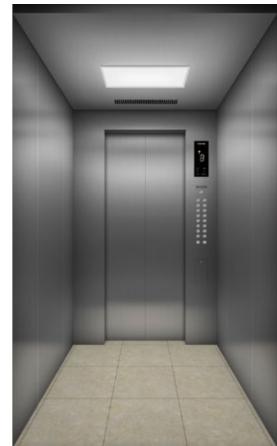

## Appearances Worthy of the Building

When a person enters a building, the first room to step inside is the elevator. The elevator plays an important role as a face deciding the first impression of the building and provides an enjoyable time in traveling from one floor to another.

It is the Toshiba elevator which elegantly and vividly produces a personality by means of a variety of expressions in line with the atmosphere of any building.