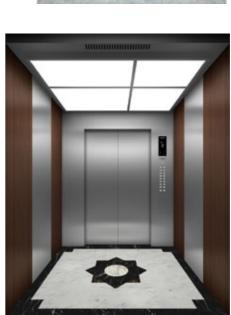

## Appearances Worthy of the Building

When a person enters a building, the first room to step inside is the elevator. The elevator plays an important role as a face deciding the first impression of the building and provides an enjoyable time in traveling from one floor to another.

It is the Toshiba elevator which elegantly and vividly produces a personality by means of a variety of expressions in line with the atmosphere of any building.