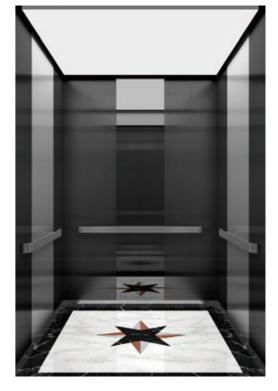

# OPTIONAL **DLX-31**

Front side view

| Ceiling design                   | DLX-31 with patern D                                                                           |
|----------------------------------|------------------------------------------------------------------------------------------------|
| Car side panel<br>(Return panel) | Vibration finish stainless steel                                                               |
| Car side panel<br>(Side panel)   | Vibration finish stainless steel<br>Adopted decorative sheet (Decorative film) by other works. |
| Car side panel<br>(Rear panel)   | Vibration finish stainless steel<br>Adopted decorative sheet (Decorative film) by other works. |
| Kick plate                       | Nil                                                                                            |
| Car door                         | Vibration finish stainless steel                                                               |
| Car floor                        | Marble (JQ-1012)                                                                               |
| СОР                              | POP-G1NS                                                                                       |
| Indicator                        | LED Segment                                                                                    |
| Handrail                         | Nil                                                                                            |