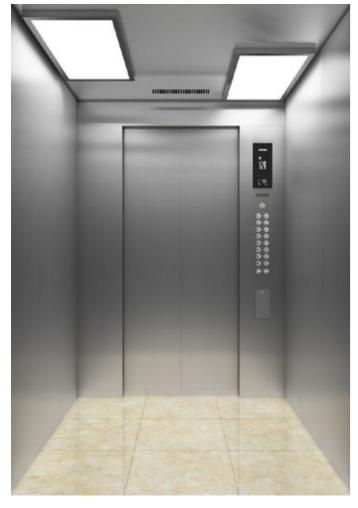

# OPTIONAL **DLX-28**

Front side view

| Ceiling design                   | DLX-28                          |
|----------------------------------|---------------------------------|
| Car side panel<br>(Return panel) | Hairline finish stainless steel |
| Car side panel<br>(Side panel)   | Hairline finish stainless steel |
| Car side panel<br>(Rear panel)   | Hairline finish stainless steel |
| Kick plate                       | Nil                             |
| Car door                         | Hairline finish stainless steel |
| Car floor                        | Vinyl tile (MID809)             |
| СОР                              | COP-G1N                         |
| НСОР                             | HCOP-G1D                        |
| Indicator                        | LED Dot matrix (Orange color)   |