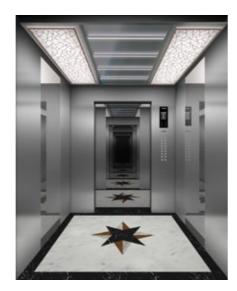

# OPTIONAL DLC-1

## Front side view

| Ceiling design                   | DLC-1                           |
|----------------------------------|---------------------------------|
| Car side panel<br>(Return panel) | Hairline finish stainless steel |
| Car side panel<br>(Side panel)   | Hairline finish stainless steel |
| Car side panel<br>(Rear panel)   | Hairline finish stainless steel |
| Kick plate                       | Nil                             |
| Car door                         | Hairline finish stainless steel |
| Car floor                        | Vinyl tile (MID809)             |
| СОР                              | POP-G1NL                        |
| Indicator                        | LED Segment                     |
| Handrail                         | Nil                             |
|                                  |                                 |

## Back side view

Front side view

| Ceiling design                   | TL-1                                                                   |
|----------------------------------|------------------------------------------------------------------------|
| Car side panel<br>(Return panel) | Sand blast finish stainless steel                                      |
| Car side panel<br>(Side panel)   | Sand blast finish stainless steel                                      |
| Car side panel<br>(Rear panel)   | Sand blast finish stainless steel<br>and Mirror finish stainless steel |
| Kick plate                       | Nil                                                                    |
| Car door                         | Hairline finish stainless steel                                        |
| Car floor                        | Vinyl tile (MID-833)                                                   |
| СОР                              | COP-G1L-57B                                                            |
| Indicator                        | 5.7 inch Color LCD                                                     |
| Handrail                         | Stainless steel round type hand rail                                   |