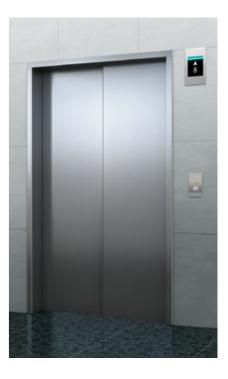

## Appearances Worthy of the Building

When a person enters a building, the first room to step inside is the elevator. The elevator plays an important role as a face deciding the first impression of the building and provides an enjoyable time in traveling from one floor to another.

It is the Toshiba elevator which elegantly and vividly produces a personality by means of a variety of expressions in line with the atmosphere of any building.