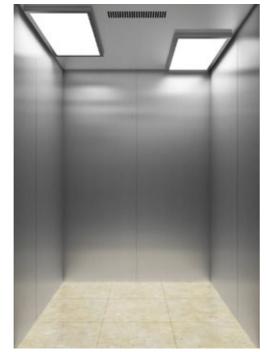

## Front side view

| Ceiling design                   | DLC-1                           |
|----------------------------------|---------------------------------|
| Car side panel<br>(Return panel) | Hairline finish stainless steel |
| Car side panel<br>(Side panel)   | Hairline finish stainless steel |
| Car side panel<br>(Rear panel)   | Hairline finish stainless steel |
| Kick plate                       | Nil                             |
| Car door                         | Hairline finish stainless steel |
| Car floor                        | Vinyl tile (MID809)             |
| СОР                              | POP-G1NL                        |
| Indicator                        | LED Segment                     |
| Handrail                         | Nil                             |
|                                  |                                 |