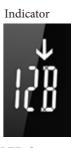

# OPTIONAL **DLX-23**

Front side view

| Ceiling design                   | DLX-23                                                                 |
|----------------------------------|------------------------------------------------------------------------|
| Car side panel<br>(Return panel) | Mirror finish stainless steel                                          |
| Car side panel<br>(Side panel)   | Sand blast finish stainless steel<br>and Mirror finish stainless steel |
| Car side panel<br>(Rear panel)   | Sand blast finish stainless steel<br>and Mirror finish stainless steel |
| Kick plate                       | Nil                                                                    |
| Car door                         | Sand blast finish stainless steel                                      |
| Car floor                        | Vinyl tile (TSF-1C)                                                    |
| СОР                              | COP-G1L-57B                                                            |
| Indicator                        | 5.7 inch Color LCD                                                     |
| Handrail                         | Stainless steel round type hand rail                                   |

| DLX-23                               |
|--------------------------------------|
| Vibration finish stainless steel     |
| Vibration finish stainless steel     |
| Vibration finish stainless steel     |
| Nil                                  |
| Vibration finish stainless steel     |
| Vinyl tile (MID823)                  |
| FCOP-G1L-57B                         |
| 5.7 inch Color LCD                   |
| Stainless steel round type hand rail |
|                                      |

Back side view