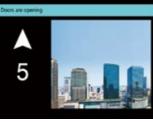

## Large LCD Indicator for Car Operation Panel OPTIONAL

These 10.4 inch and 8.4 inch LCD indicators are capable of displaying in the elevator's various conditions (emergency operations, maintenance status) in large icons and letter in highly visible colors.

## 10.4 inch Color LCD

## General car display (Without monitoring) Door operation Doors are op Elevator status nch direction 5 Floor with video