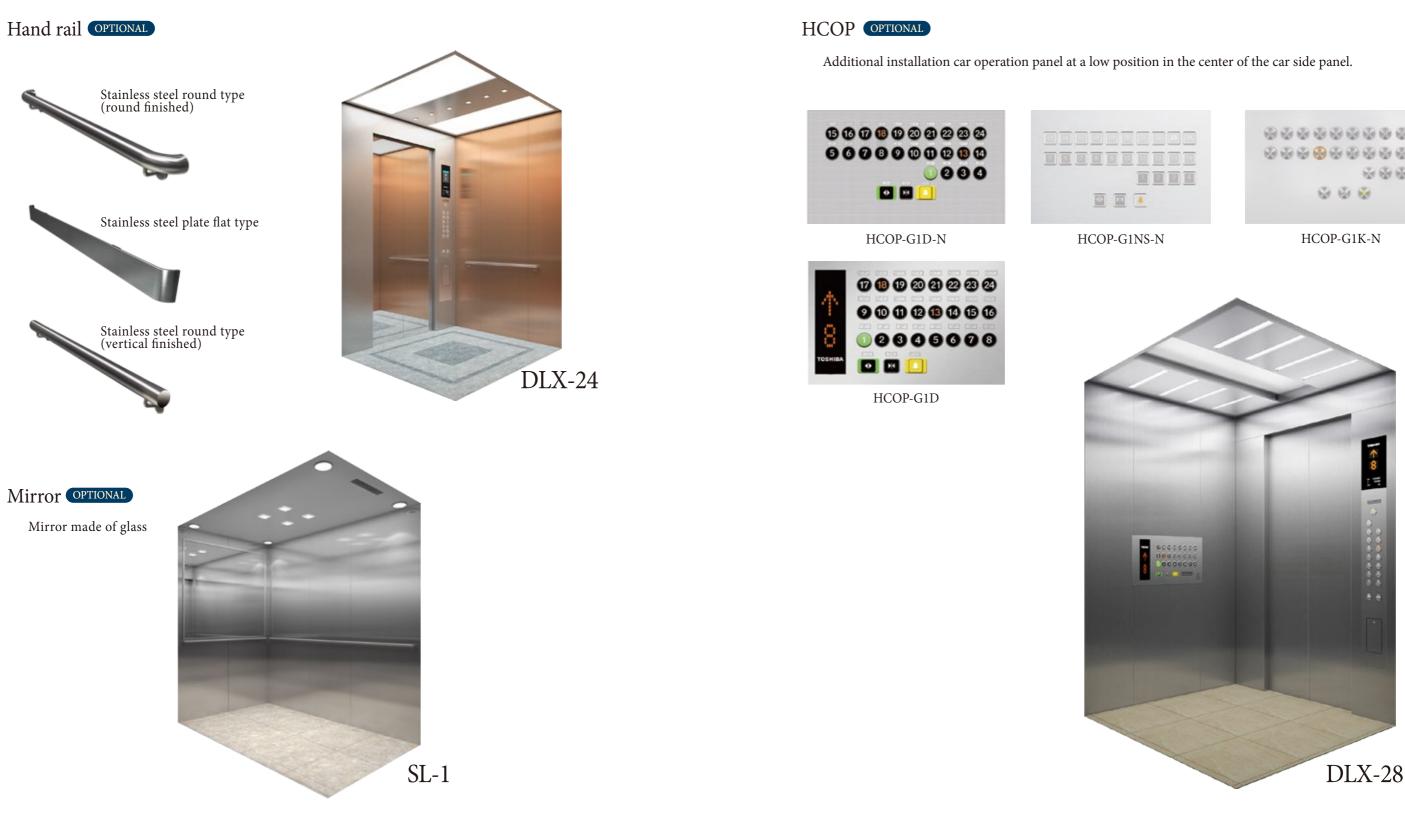

# OPTIONAL **DLX-24**

Front side view

| Ceiling design                   | DLX-24                                                                                         |
|----------------------------------|------------------------------------------------------------------------------------------------|
| Car side panel<br>(Return panel) | Bronze color mirror finish stainless steel                                                     |
| Car side panel<br>(Side panel)   | Bronze color hairline finish stainless steel                                                   |
| Car side panel<br>(Rear panel)   | Bronze color hairline finish stainless steel<br>and Bronze color mirror finish stainless steel |
| Kick plate                       | Hairline finish stainless steel                                                                |
| Car door                         | Bronze color mirror finish stainless steel                                                     |
| Car floor                        | Marble tile (JRFL002)                                                                          |
| СОР                              | POP-G1L-104C                                                                                   |
| Sub-COP                          | POP-G1L-104C                                                                                   |
| Indicator                        | 10.4 inch Color LCD                                                                            |
| Remark                           | Applies to models with a capacity of 1150kg or more.                                           |
|                                  |                                                                                                |

# OPTIONAL **DLX-28**

Front side view

| Ceiling design                   | DLX-28                          |
|----------------------------------|---------------------------------|
| Car side panel<br>(Return panel) | Hairline finish stainless steel |
| Car side panel<br>(Side panel)   | Hairline finish stainless steel |
| Car side panel<br>(Rear panel)   | Hairline finish stainless steel |
| Kick plate                       | Nil                             |
| Car door                         | Hairline finish stainless steel |
| Car floor                        | Vinyl tile (MID809)             |
| СОР                              | COP-G1N                         |
| НСОР                             | HCOP-G1D                        |
| Indicator                        | LED Dot matrix (Orange color)   |

# Installation of Emergency exit of car ceiling

The gate of the rescue passenger from the elevator that has stopped in an emergency. It can be opened after unlocking from the outside. Please contact us for details as it will be a layout plan of the car ceiling design. \*\*Note: Car design TL-1, TL-S1, TL-S2, DLX-27, PRM-2 are not applicable of "Emergency exit"

Image sample of car design: DLX-24 (Cage size : w1600mm x d1400mm)

# 

Emergency exit : w500mm, d400mm