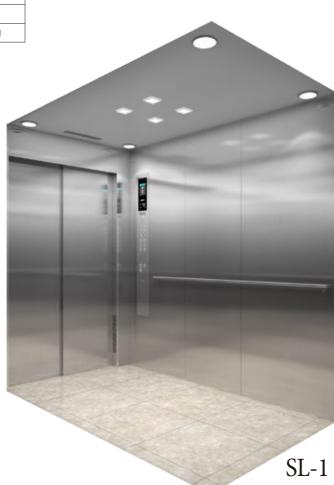

Front side view

| Ceiling design                   | SL-1                                                 |
|----------------------------------|------------------------------------------------------|
| Car side panel<br>(Return panel) | Hairline finish stainless steel                      |
| Car side panel<br>(Side panel)   | Hairline finish stainless steel                      |
| Car side panel<br>(Rear panel)   | Hairline finish stainless steel                      |
| Kick plate                       | Hairline finish stainless steel                      |
| Car door                         | Hairline finish stainless steel                      |
| Car floor                        | Marble tile (MID-809)                                |
| СОР                              | COP-G1L-57B                                          |
| Indicator                        | 5.7 inch Color LCD                                   |
| Handrail                         | Stainless steel round type hand rail                 |
| Remark                           | Applies to models with a capacity of 1150kg or more. |