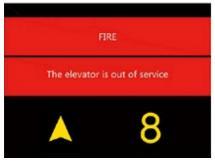

## General car display (Without monitoring) Door operation Doors are op Elevator status nch direction 5 Floor with video

## Display under controlled status

 $\blacktriangle$  With monitoring

The actual product colors may vary slightly from those printed colors in this catalog.

▲ With video

With video

## Controlled status