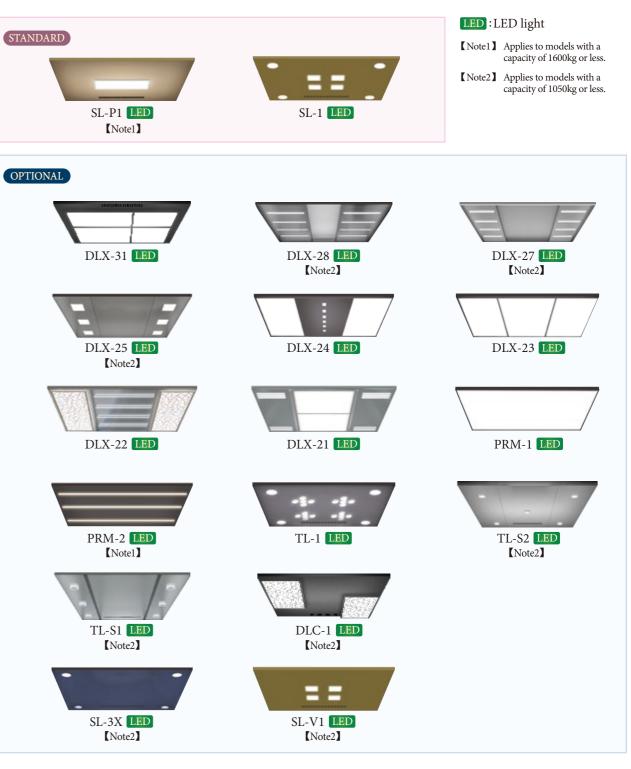

# **Expansion of variations in** car ceiling design

Suitable for harmonization of a wide variety for building applications and concepts. Expanding the lineup of ceiling designs utilizing LED lighting All ceiling lighting uses LED lighting to take environmental measures such as long life and energy saving.

# OPTIONAL **DLX-31**

# OPTIONAL **DLX-28**

Front side view

| Ceiling design                   | DLX-28                          |
|----------------------------------|---------------------------------|
| Car side panel<br>(Return panel) | Hairline finish stainless steel |
| Car side panel<br>(Side panel)   | Hairline finish stainless steel |
| Car side panel<br>(Rear panel)   | Hairline finish stainless steel |
| Kick plate                       | Nil                             |
| Car door                         | Hairline finish stainless steel |
| Car floor                        | Vinyl tile (MID809)             |
| СОР                              | COP-G1N                         |
| НСОР                             | HCOP-G1D                        |
| Indicator                        | LED Dot matrix (Orange color)   |

# OPTIONAL **DLX-27**

# OPTIONAL **DLX-25**

Front side view

| Ceiling design                   | DLX-25                          |
|----------------------------------|---------------------------------|
| Car side panel<br>(Return panel) | Hairline finish stainless steel |
| Car side panel<br>(Side panel)   | Hairline finish stainless steel |
| Car side panel<br>(Rear panel)   | Hairline finish stainless steel |
| Kick plate                       | Nil                             |
| Car door                         | Hairline finish stainless steel |
| Car floor                        | Vinyl tile (MID809)             |
| СОР                              | COP-G1N-70S                     |
| Indicator                        | LCD Segment                     |
| Handrail                         | Nil                             |

# OPTIONAL **DLX-24**

Front side view

| Ceiling design                   | DLX-24                                                                                         |
|----------------------------------|------------------------------------------------------------------------------------------------|
| Car side panel<br>(Return panel) | Bronze color mirror finish stainless steel                                                     |
| Car side panel<br>(Side panel)   | Bronze color hairline finish stainless steel                                                   |
| Car side panel<br>(Rear panel)   | Bronze color hairline finish stainless steel<br>and Bronze color mirror finish stainless steel |
| Kick plate                       | Hairline finish stainless steel                                                                |
| Car door                         | Bronze color mirror finish stainless steel                                                     |
| Car floor                        | Marble tile (JRFL002)                                                                          |
| СОР                              | POP-G1L-104C                                                                                   |
| Sub-COP                          | POP-G1L-104C                                                                                   |
| Indicator                        | 10.4 inch Color LCD                                                                            |
| Remark                           | Applies to models with a capacity of 1150kg or more.                                           |
|                                  |                                                                                                |

# OPTIONAL **DLX-23**

Front side view

| Ceiling design                   | DLX-23                                                                 |
|----------------------------------|------------------------------------------------------------------------|
| Car side panel<br>(Return panel) | Mirror finish stainless steel                                          |
| Car side panel<br>(Side panel)   | Sand blast finish stainless steel<br>and Mirror finish stainless steel |
| Car side panel<br>(Rear panel)   | Sand blast finish stainless steel<br>and Mirror finish stainless steel |
| Kick plate                       | Nil                                                                    |
| Car door                         | Sand blast finish stainless steel                                      |
| Car floor                        | Vinyl tile (TSF-1C)                                                    |
| СОР                              | COP-G1L-57B                                                            |
| Indicator                        | 5.7 inch Color LCD                                                     |
| Handrail                         | Stainless steel round type hand rail                                   |

# OPTIONAL **DLX-22**

# OPTIONAL **DLX-21**

| Ceiling designDLX-21Car side panel<br>(Return panel)Hairline finish stainless steelCar side panel<br>(Side panel)Hairline finish stainless steelCar side panel<br>(Rear panel)Hairline finish stainless steelCar doorHairline finish stainless steelCar doorHairline finish stainless steelCar floorVinyl tile (MID806)COPFCOP-G1L-84CIndicator8.4 inch Color LCDHandrailNilRemarkApplies to models with a capacity of<br>1150kg or more. |                |                                 |
|-------------------------------------------------------------------------------------------------------------------------------------------------------------------------------------------------------------------------------------------------------------------------------------------------------------------------------------------------------------------------------------------------------------------------------------------|----------------|---------------------------------|
| (Return panel)Hairline finish stainless steelCar side panel<br>(Side panel)Hairline finish stainless steelCar side panel<br>(Rear panel)Hairline finish stainless steelKick plateHairline finish stainless steelCar doorHairline finish stainless steelCar floorVinyl tile (MID806)COPFCOP-G1L-84CIndicator8.4 inch Color LCDHandrailNilRemerkApplies to models with a capacity of                                                        | Ceiling design | DLX-21                          |
| (Side panel)Hairline finish stainless steelCar side panel<br>(Rear panel)Hairline finish stainless steelKick plateHairline finish stainless steelCar doorHairline finish stainless steelCar floorVinyl tile (MID806)COPFCOP-G1L-84CIndicator8.4 inch Color LCDHandrailNilRemarkApplies to models with a capacity of                                                                                                                       |                | Hairline finish stainless steel |
| (Rear panel)Hairline finish stainless steelKick plateHairline finish stainless steelCar doorHairline finish stainless steelCar floorVinyl tile (MID806)COPFCOP-G1L-84CIndicator8.4 inch Color LCDHandrailNilRemarkApplies to models with a capacity of                                                                                                                                                                                    |                | Hairline finish stainless steel |
| Car door     Hairline finish stainless steel       Car floor     Vinyl tile (MID806)       COP     FCOP-G1L-84C       Indicator     8.4 inch Color LCD       Handrail     Nil       Pamerk     Applies to models with a capacity of                                                                                                                                                                                                       |                | Hairline finish stainless steel |
| Car floor     Vinyl tile (MID806)       COP     FCOP-G1L-84C       Indicator     8.4 inch Color LCD       Handrail     Nil       Pamark     Applies to models with a capacity of                                                                                                                                                                                                                                                          | Kick plate     | Hairline finish stainless steel |
| COP     FCOP-G1L-84C       Indicator     8.4 inch Color LCD       Handrail     Nil       Pamark     Applies to models with a capacity of                                                                                                                                                                                                                                                                                                  | Car door       | Hairline finish stainless steel |
| Indicator     8.4 inch Color LCD       Handrail     Nil       Remark     Applies to models with a capacity of                                                                                                                                                                                                                                                                                                                             | Car floor      | Vinyl tile (MID806)             |
| Handrail Nil Remark Applies to models with a capacity of                                                                                                                                                                                                                                                                                                                                                                                  | СОР            | FCOP-G1L-84C                    |
| Pemark Applies to models with a capacity of                                                                                                                                                                                                                                                                                                                                                                                               | Indicator      | 8.4 inch Color LCD              |
|                                                                                                                                                                                                                                                                                                                                                                                                                                           | Handrail       | Nil                             |
|                                                                                                                                                                                                                                                                                                                                                                                                                                           | Remark         |                                 |

# OPTIONAL PRM-1

Front side view

| Ceiling design                   | PRM-1                                                |
|----------------------------------|------------------------------------------------------|
| Car side panel<br>(Return panel) | Satin finish stainless steel                         |
| Car side panel<br>(Side panel)   | Satin finish stainless steel                         |
| Car side panel<br>(Rear panel)   | Satin finish stainless steel                         |
| Kick plate                       | Hairline finish stainless steel                      |
| Car door                         | Satin finish stainless steel                         |
| Car floor                        | Vinyl tile (MID-833)                                 |
| СОР                              | POP-G1L-84C                                          |
| Indicator                        | 8.4 inch Color LCD                                   |
| Handrail                         | Nil                                                  |
| Remark                           | Applies to models with a capacity of 1150kg or more. |

# OPTIONAL DLC-1

# STANDARD SL-P1

| Ceiling design                   | SL-3X                           |
|----------------------------------|---------------------------------|
| Car side panel<br>(Return panel) | Hairline finish stainless steel |
| Car side panel<br>(Side panel)   | Hairline finish stainless steel |
| Car side panel<br>(Rear panel)   | Hairline finish stainless steel |
| Kick plate                       | Nil                             |
| Car door                         | Hairline finish stainless steel |
| Car floor                        | Vinyl tile (MID809)             |
| СОР                              | COP-G1K                         |
| Indicator                        | LED Dot matrix (Orange color)   |
| Handrail                         | Nil                             |

Front side view

| Ceiling design                   | SL-1                                                 |
|----------------------------------|------------------------------------------------------|
| Car side panel<br>(Return panel) | Hairline finish stainless steel                      |
| Car side panel<br>(Side panel)   | Hairline finish stainless steel                      |
| Car side panel<br>(Rear panel)   | Hairline finish stainless steel                      |
| Kick plate                       | Hairline finish stainless steel                      |
| Car door                         | Hairline finish stainless steel                      |
| Car floor                        | Marble tile (MID-809)                                |
| СОР                              | COP-G1L-57B                                          |
| Indicator                        | 5.7 inch Color LCD                                   |
| Handrail                         | Stainless steel round type hand rail                 |
| Remark                           | Applies to models with a capacity of 1150kg or more. |

Front side view

The actual product colors may vary slightly from those printed colors in this catalog. Please consult our local distributor before adoption about the material and the color.

| Ceiling design                   | SL-V1                         |
|----------------------------------|-------------------------------|
| Car side panel<br>(Return panel) | Painted steel panel (62YS)    |
| Car side panel<br>(Side panel)   | Painted steel panel (62YS)    |
| Car side panel<br>(Rear panel)   | Painted steel panel (62YS)    |
| Kick plate                       | Nil                           |
| Car door                         | Painted steel panel (62YS)    |
| Car floor                        | Vinyl tile (MID809)           |
| СОР                              | COP-G1N                       |
| Indicator                        | LED Dot matrix (Orange color) |
| Handrail                         | Nil                           |
|                                  |                               |