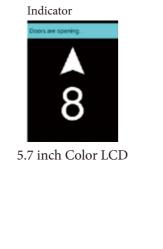

## Large LCD Indicator for Car Operation Panel OPTIONAL

These 10.4 inch and 8.4 inch LCD indicators are capable of displaying in the elevator's various conditions (emergency operations, maintenance status) in large icons and letter in highly visible colors.

## 5.7 inch Color LCD

General car display