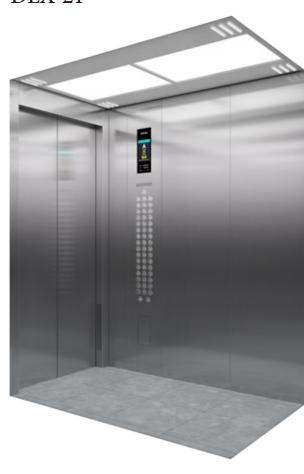

## Appearances Worthy of the Building

When a person enters a building, the first room to step inside is the elevator. The elevator plays an important role as a face deciding the first impression of the building and provides an enjoyable time in traveling from one floor to another.

It is the Toshiba elevator which elegantly and vividly produces a personality by means of a variety of expressions in line with the atmosphere of any building.