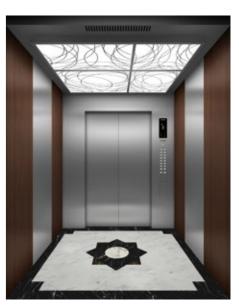

# OPTIONAL **DLX-24**

Front side view

| Ceiling design                   | DLX-24                                                                                         |
|----------------------------------|------------------------------------------------------------------------------------------------|
| Car side panel<br>(Return panel) | Bronze color mirror finish stainless steel                                                     |
| Car side panel<br>(Side panel)   | Bronze color hairline finish stainless steel                                                   |
| Car side panel<br>(Rear panel)   | Bronze color hairline finish stainless steel<br>and Bronze color mirror finish stainless steel |
| Kick plate                       | Hairline finish stainless steel                                                                |
| Car door                         | Bronze color mirror finish stainless steel                                                     |
| Car floor                        | Marble tile (JRFL002)                                                                          |
| СОР                              | POP-G1L-104C                                                                                   |
| Sub-COP                          | POP-G1L-104C                                                                                   |
| Indicator                        | 10.4 inch Color LCD                                                                            |
| Remark                           | Applies to models with a capacity of 1150kg or more.                                           |
|                                  |                                                                                                |

Back side view