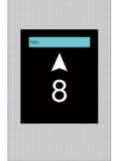

## General car display (Without monitoring) Door operation Doors are op Elevator status nch direction 5 Floor with video

## 8.4 inch Color LCD

## 5.7 inch Color LCD

General car display