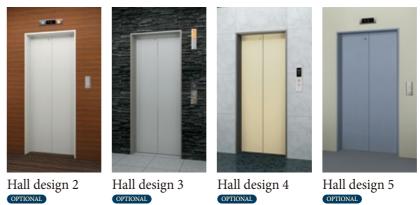

# Hall Decoration Item Variation

The combination of elevator hall equipment and specifications extends design. It can be easily harmonized with the entrance design of the building.

# Hall design 2 OPTIONAL

| Hall jamb      | Wide type jamb<br>Painted steel panel (1NS) |
|----------------|---------------------------------------------|
| Hall door      | Painted steel panel (1NS)                   |
| Hall transam   | Nil                                         |
| Hall sill      | Hardened aluminium                          |
| Hall indicator | HI-G34-O                                    |
| Hall button    | HB-G1K                                      |
| Hall lantern   | Nil                                         |
|                |                                             |

HB-G1K

ℜ

| Hall design 3 | OPTIONAL |
|---------------|----------|
|---------------|----------|

| Hall jamb      | Wide type jamb<br>Painted steel panel (3NS) |
|----------------|---------------------------------------------|
| Hall door      | Painted steel panel (3NS)                   |
| Hall transam   | Nil                                         |
| Hall sill      | Hardened aluminium                          |
| Hall indicator | Nil                                         |
| Hall button    | HIB-G1NL                                    |
| Hall lantern   | HL-G1-O                                     |
|                |                                             |

# Hall design 4 OPTIONAL

| Hall jamb                       | Wide type jamb<br>Hairline finish stainless steel |
|---------------------------------|---------------------------------------------------|
| Hall door                       | Painted steel panel (62YS)                        |
| Hall transam                    | Nil                                               |
| Hall sill                       | Hardened aluminium                                |
| Hall indicator /<br>Hall button | HIB-G1L-43B                                       |
| Hall lantern                    | Nil                                               |

# Hall design 5 OPTIONAL

| Hall jamb      | Wide type jamb<br>Painted steel panel (114PBS) |
|----------------|------------------------------------------------|
| Hall door      | Painted steel panel (114PBS)                   |
| Hall transam   | Nil                                            |
| Hall sill      | Hardened aluminium                             |
| Hall indicator | HI-G1-O                                        |
| Hall button    | HB-G1K                                         |
| Hall lantern   | Nil                                            |