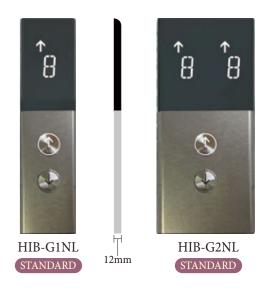

ls

## Car Operation Panel





LED Segment

GS-3LB

Button

## TL-S2











The actual product colors may vary slightly from those printed colors in this catalog.

LED Segment

Button



GS-5B-WT

# Car Operation Panel: COP type

\*Note: Applicable to all models

## Car Operation Panel







KB-7 (Orange light)



## Car Operation Panel



TOSHIBA

Ŧ

8

PERMIT



# Hall Indicator Button: HIB type

## Hall Indicator Button





## LCD Segment



## LED Segment





LED Dot Matrix \*Note: A white color or orange color can also be selected for the LED light.

## Orange light White light 个 Т 8 8

## Detail of display



## Hall Indicator Button

## LCD Segment



## LED Dot Matrix



The actual product colors may vary slightly from those printed colors in this catalog.

## LED Segment





The actual product colors may vary slightly from those printed colors in this catalog.

# Hall Indicator

## Hall Indicator OPTIONAL



HI-G1-O





LCD Hall Indicator OPTIONAL

5.7 inch Color LCD



HI-G1L-57B



With monitoring



# Hall Lantern

Hall Lantern OPTIONAL

\*Note: A white light or orange light can also be selected for the lantern light.





(Orange light)

HL-G2-W (White light)

# Hall Button OPTIONAL





HL-G3-O (Orange light)



HL-G4-O (Orange light)



# Car Position Indicator

## Large LCD Indicator for Car Operation Panel OPTIONAL

These 10.4 inch and 8.4 inch LCD indicators are capable of displaying in the elevator's various conditions (emergency operations, maintenance status) in large icons and letter in highly visible colors.

## 10.4 inch Color LCD

## Gener