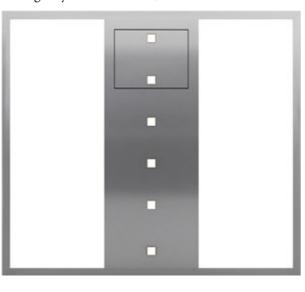

Image sample of car design: DLX-24 (Cage size : w1600mm x d1400mm)

# 

Emergency exit : w500mm, d400mm