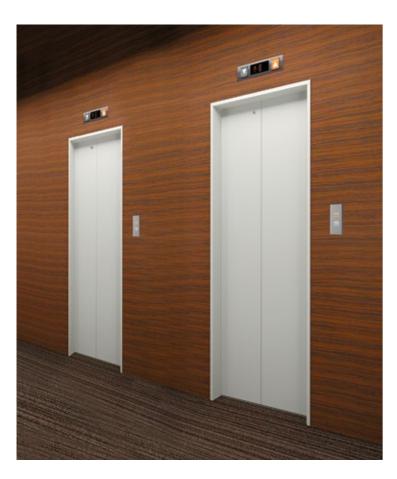

## Appearances Worthy of the Building

When a person enters a building, the first room to step inside is the elevator. The elevator plays an important role as a face deciding the first impression of the building and provides an enjoyable time in traveling from one floor to another.

It is the Toshiba elevator which elegantly and vividly produces a personality by means of a variety of expressions in line with the atmosphere of any building.