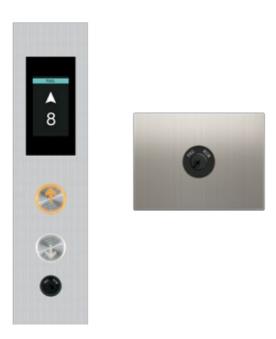

# Car Position Indicator

## Large LCD Indicator for Car Operation Panel OPTIONAL

These 10.4 inch and 8.4 inch LCD indicators are capable of displaying in the elevator's various conditions (emergency operations, maintenance status) in large icons and letter in highly visible colors.

## 10.4 inch Color LCD

## General car display (Without monitoring) Door operation Doors are op Elevator status nch direction 5 Floor with video

## 8.4 inch Color LCD

## 5.7 inch Color LCD

General car display