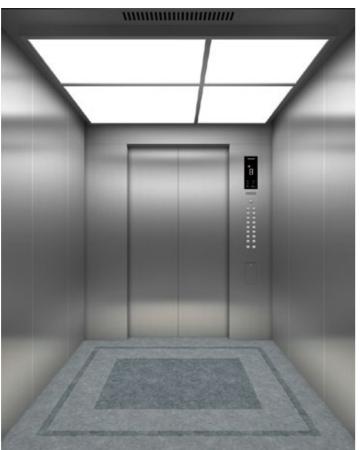

## Appearances Worthy of the Building

When a person enters a building, the first room to step inside is the elevator. The elevator plays an important role as a face deciding the first impression of the building and provides an enjoyable time in traveling from one floor to another.

It is the Toshiba elevator which elegantly and vividly produces a personality by means of a variety of expressions in line with the atmosphere of any building.