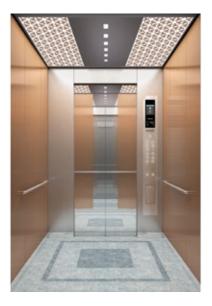

# OPTIONAL **DLX-31**

## Front side view

| Ceiling design                   | DLX-31                                                                                   |
|----------------------------------|------------------------------------------------------------------------------------------|
| Car side panel<br>(Return panel) | Black color hairline finish stainless steel                                              |
| Car side panel<br>(Side panel)   | Black color hairline finish stainless steel<br>and Mirror etching finish stainless steel |
| Car side panel<br>(Rear panel)   | Black color hairline finish stainless steel<br>and Mirror etching finish stainless steel |
| Kick plate                       | Nil                                                                                      |
| Car door                         | Mirror etching finish stainless steel                                                    |
| Car floor                        | Marble (JQ-1012)                                                                         |
| СОР                              | POP-G1L-57B                                                                              |
| Indicator                        | 5.7 inch Color LCD                                                                       |
| Handrail                         | Nil                                                                                      |
|                                  |                                                                                          |

## Back side view