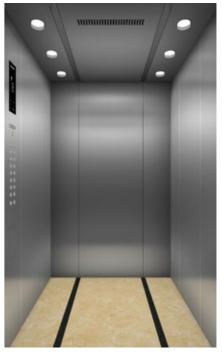

# STANDARD SL-P1

## Front side view

| Ceiling designSL-P1Car side panel<br>(Return panel)Hairline finish stainless steelCar side panel<br>(Side panel)Hairline finish stainless steelCar side panel<br>(Rear panel)Hairline finish stainless steelKick plateNil                   |
|---------------------------------------------------------------------------------------------------------------------------------------------------------------------------------------------------------------------------------------------|
| (Return panel)       Hairline finish stainless steel         Car side panel<br>(Side panel)       Hairline finish stainless steel         Car side panel<br>(Rear panel)       Hairline finish stainless steel         Kick plate       Nil |
| (Side panel)     Hairline finish stainless steel       Car side panel<br>(Rear panel)     Hairline finish stainless steel       Kick plate     Nil                                                                                          |
| (Rear panel)     Harmine missi stamless steel       Kick plate     Nil                                                                                                                                                                      |
|                                                                                                                                                                                                                                             |
|                                                                                                                                                                                                                                             |
| Car door Hairline finish stainless steel                                                                                                                                                                                                    |
| Car floor Vinyl tile (MID809)                                                                                                                                                                                                               |
| COP POP-G1NL                                                                                                                                                                                                                                |
| Indicator LED Segment                                                                                                                                                                                                                       |
| Handrail Nil                                                                                                                                                                                                                                |