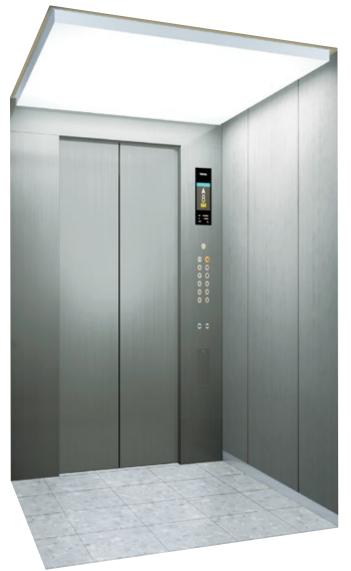

# OPTIONAL PRM-1

Front side view

| Ceiling design                   | PRM-1                                                |
|----------------------------------|------------------------------------------------------|
| Car side panel<br>(Return panel) | Satin finish stainless steel                         |
| Car side panel<br>(Side panel)   | Satin finish stainless steel                         |
| Car side panel<br>(Rear panel)   | Satin finish stainless steel                         |
| Kick plate                       | Hairline finish stainless steel                      |
| Car door                         | Satin finish stainless steel                         |
| Car floor                        | Vinyl tile (MID-833)                                 |
| СОР                              | POP-G1L-84C                                          |
| Indicator                        | 8.4 inch Color LCD                                   |
| Handrail                         | Nil                                                  |
| Remark                           | Applies to models with a capacity of 1150kg or more. |