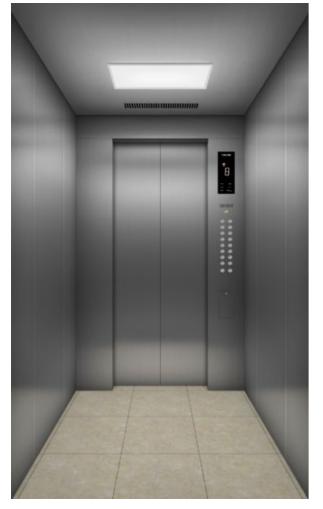

| Ceiling design                   | SL-3X                           |
|----------------------------------|---------------------------------|
| Car side panel<br>(Return panel) | Hairline finish stainless steel |
| Car side panel<br>(Side panel)   | Hairline finish stainless steel |
| Car side panel<br>(Rear panel)   | Hairline finish stainless steel |
| Kick plate                       | Nil                             |
| Car door                         | Hairline finish stainless steel |
| Car floor                        | Vinyl tile (MID809)             |
| СОР                              | COP-G1K                         |
| Indicator                        | LED Dot matrix (Orange color)   |
| Handrail                         | Nil                             |