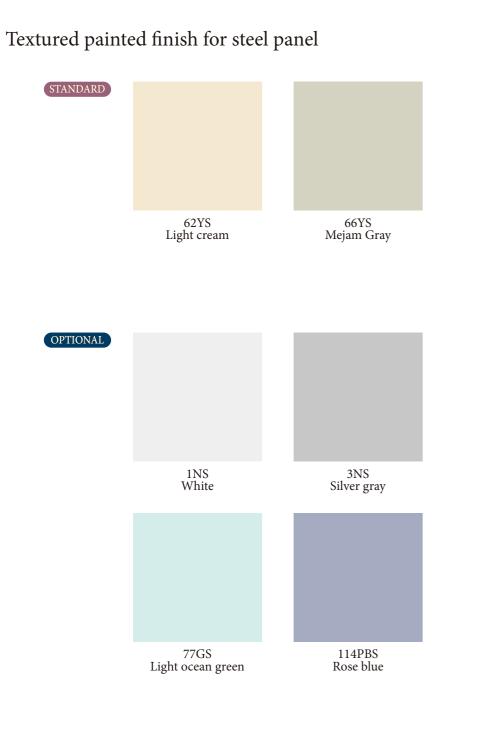

Front side view

The actual product colors may vary slightly from those printed colors in this catalog. Please consult our local distributor before adoption about the material and the color.

| Ceiling design                   | SL-V1                         |
|----------------------------------|-------------------------------|
| Car side panel<br>(Return panel) | Painted steel panel (62YS)    |
| Car side panel<br>(Side panel)   | Painted steel panel (62YS)    |
| Car side panel<br>(Rear panel)   | Painted steel panel (62YS)    |
| Kick plate                       | Nil                           |
| Car door                         | Painted steel panel (62YS)    |
| Car floor                        | Vinyl tile (MID809)           |
| СОР                              | COP-G1N                       |
| Indicator                        | LED Dot matrix (Orange color) |
| Handrail                         | Nil                           |
|                                  |                               |

# Hall design 4 OPTIONAL

| Hall jamb                       | Wide type jamb<br>Hairline finish stainless steel |
|---------------------------------|---------------------------------------------------|
| Hall door                       | Painted steel panel (62YS)                        |
| Hall transam                    | Nil                                               |
| Hall sill                       | Hardened aluminium                                |
| Hall indicator /<br>Hall button | HIB-G1L-43B                                       |
| Hall lantern                    | Nil                                               |

# Hall design 5 OPTIONAL

| Hall jamb      | Wide type jamb<br>Painted steel panel (114PBS) |
|----------------|------------------------------------------------|
| Hall door      | Painted steel panel (114PBS)                   |
| Hall transam   | Nil                                            |
| Hall sill      | Hardened aluminium                             |
| Hall indicator | HI-G1-O                                        |
| Hall button    | HB-G1K                                         |
| Hall lantern   | Nil                                            |

# Hall design 6 STANDARD

| Hall jamb                       | Narrow type jamb<br>Painted steel panel (77GS) |
|---------------------------------|------------------------------------------------|
| Hall door                       | Painted steel panel (77GS)                     |
| Hall transam                    | Nil                                            |
| Hall sill                       | Hardened aluminium                             |
| Hall indicator /<br>Hall button | HIB-G1N                                        |
| Hall lantern                    | Nil                                            |