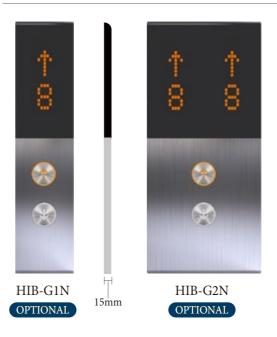

rinted colors in this catalog.

# Car Operation Panel: FCOP type

\*Note: Applicable to Deep Car type models

## Car Operation Panel





LED Segment

GS-3LB

Button

## TL-S2











The actual product colors may vary slightly from those printed colors in this catalog.

LED Segment

Button



GS-5B-WT

# Car Operation Panel: COP type

\*Note: Applicable to all models

## Car Operation Panel







KB-7 (Orange light)



## Car Operation Panel



TOSHIBA

Ŧ

8

PERMIT



# Hall Indicator Button: HIB type

## Hall Indicator Button





## LCD Segment



## LED Segment





LED Dot Matrix \*Note: A white color or orange color can also be selected for the LED light.

## Orange light White light 个 Т 8 8

## Detail of display



## Hall Indicator Button

## LCD Segment



## LED Dot Matrix



The actual product colors may vary slightly from those printed colors in this catalog.

## LED Segment





The actual product colors may vary slightly from those printed colors in this catalog.

# Hall Indicator

## Hall Indicator OPTIONAL



HI-G1-O





LCD Hall Indicator OPTIONAL

5.7 inch Color LCD



HI-G1L-57B



With monitoring



# Hall Lantern

Hall Lantern OPTIONAL

\*Note: A white light or orange light can also be selected for the lantern light.





(Orange light)

HL-G2-W (White light)

# Hall Button OPTIONAL





HL-G3-O (Orange light)



HL-G4-O (Orange light)



# Car Position Indicator

## Large LCD Indicator for Car Operation Panel OPTIONAL

These 10.4 inch and 8.4 inch LCD indicators are capable of displaying in the elevator's various conditions (emergency operations,