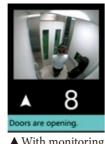

## Hall Indicator OPTIONAL

HI-G1-O

LCD Hall Indicator OPTIONAL

5.7 inch Color LCD

HI-G1L-57B

With monitoring

## General car display (Without monitoring) Door operation Doors are op Elevator status nch direction 5 Floor with video