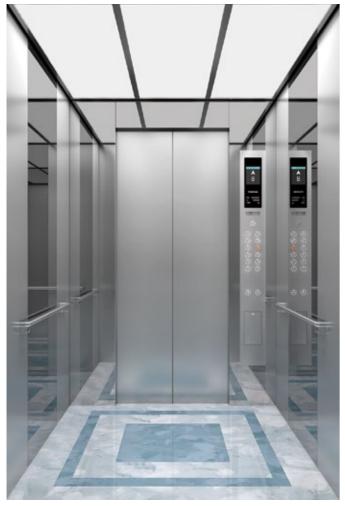

# OPTIONAL **DLX-28**

Front side view

| Ceiling design                   | DLX-28                          |
|----------------------------------|---------------------------------|
| Car side panel<br>(Return panel) | Hairline finish stainless steel |
| Car side panel<br>(Side panel)   | Hairline finish stainless steel |
| Car side panel<br>(Rear panel)   | Hairline finish stainless steel |
| Kick plate                       | Nil                             |
| Car door                         | Hairline finish stainless steel |
| Car floor                        | Vinyl tile (MID809)             |
| СОР                              | COP-G1N                         |
| НСОР                             | HCOP-G1D                        |
| Indicator                        | LED Dot matrix (Orange color)   |