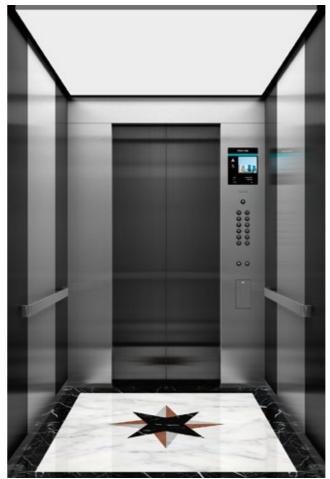

# OPTIONAL **DLX-31**

Front side view

| Ceiling design                   | DLX-31 with patern D                                                                           |
|----------------------------------|------------------------------------------------------------------------------------------------|
| Car side panel<br>(Return panel) | Vibration finish stainless steel                                                               |
| Car side panel<br>(Side panel)   | Vibration finish stainless steel<br>Adopted decorative sheet (Decorative film) by other works. |
| Car side panel<br>(Rear panel)   | Vibration finish stainless steel<br>Adopted decorative sheet (Decorative film) by other works. |
| Kick plate                       | Nil                                                                                            |
| Car door                         | Vibration finish stainless steel                                                               |
| Car floor                        | Marble (JQ-1012)                                                                               |
| СОР                              | POP-G1NS                                                                                       |
| Indicator                        | LED Segment                                                                                    |
| Handrail                         | Nil                                                                                            |