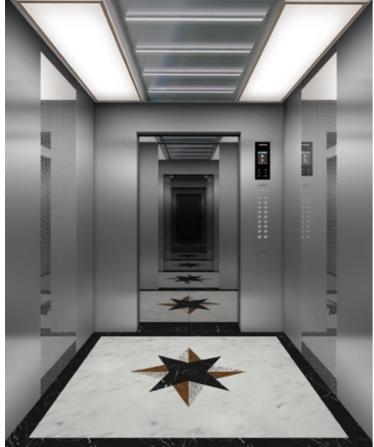

# OPTIONAL **DLX-24**

Front side view

| Ceiling design                   | DLX-24                                                                                         |
|----------------------------------|------------------------------------------------------------------------------------------------|
| Car side panel<br>(Return panel) | Bronze color mirror finish stainless steel                                                     |
| Car side panel<br>(Side panel)   | Bronze color hairline finish stainless steel                                                   |
| Car side panel<br>(Rear panel)   | Bronze color hairline finish stainless steel<br>and Bronze color mirror finish stainless steel |
| Kick plate                       | Hairline finish stainless steel                                                                |
| Car door                         | Bronze color mirror finish stainless steel                                                     |
| Car floor                        | Marble tile (JRFL002)                                                                          |
| СОР                              | POP-G1L-104C                                                                                   |
| Sub-COP                          | POP-G1L-104C                                                                                   |
| Indicator                        | 10.4 inch Color LCD                                                                            |
| Remark                           | Applies to models with a capacity of 1150kg or more.                                           |
|                                  |                                                                                                |

Back side view