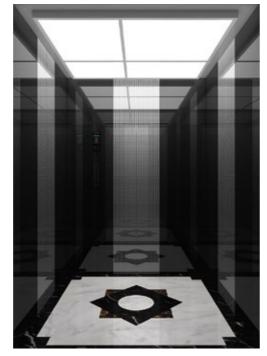

# OPTIONAL **DLX-31**

Front side view

| Ceiling design                   | DLX-31 with patern D                                                                           |
|----------------------------------|------------------------------------------------------------------------------------------------|
| Car side panel<br>(Return panel) | Vibration finish stainless steel                                                               |
| Car side panel<br>(Side panel)   | Vibration finish stainless steel<br>Adopted decorative sheet (Decorative film) by other works. |
| Car side panel<br>(Rear panel)   | Vibration finish stainless steel<br>Adopted decorative sheet (Decorative film) by other works. |
| Kick plate                       | Nil                                                                                            |
| Car door                         | Vibration finish stainless steel                                                               |
| Car floor                        | Marble (JQ-1012)                                                                               |
| СОР                              | POP-G1NS                                                                                       |
| Indicator                        | LED Segment                                                                                    |
| Handrail                         | Nil                                                                                            |

## OPTIONAL Pattern A for DLX-22

OPTIONAL Pattern C for DLX-24

OPTIONAL Pattern D for DLX-31

OPTIONAL Pattern E for DLX-21

The actual product colors may vary slightly from those printed colors in this catalog. Please consult our local distributor before adoption about the material and the color.