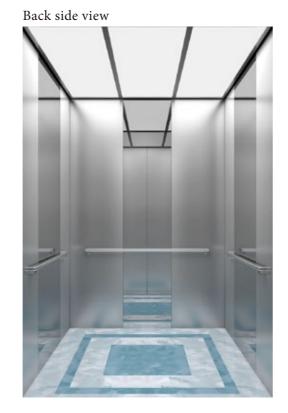

## Front side view

| Ceiling design                   | DLX-27                          |
|----------------------------------|---------------------------------|
| Car side panel<br>(Return panel) | Hairline finish stainless steel |
| Car side panel<br>(Side panel)   | Hairline finish stainless steel |
| Car side panel<br>(Rear panel)   | Hairline finish stainless steel |
| Kick plate                       | Nil                             |
| Car door                         | Hairline finish stainless steel |
| Car floor                        | Vinyl tile (MID809)             |
| СОР                              | COP-G1N                         |
| Indicator                        | LED Dot matrix (Orange color)   |
| Handrail                         | Nil                             |

#### Back side view