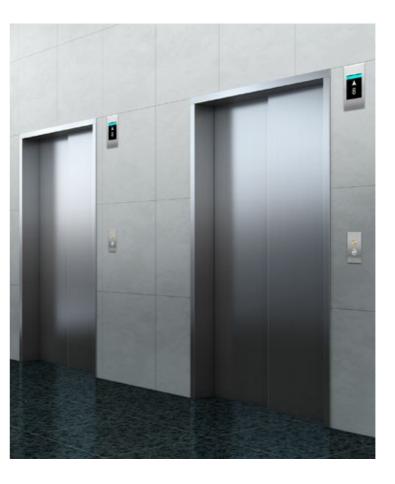

## Appearances Worthy of the Building

When a person enters a building, the first room to step inside is the elevator. The elevator plays an important role as a face deciding the first impression of the building and provides an enjoyable time in traveling from one floor to another.

It is the Toshiba elevator which elegantly and vividly produces a personality by means of a variety of expressions in line with the atmosphere of any building.