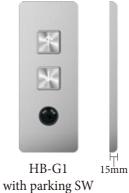

Button





## LCD Segment



## LED Segment





LED Dot Matrix \*Note: A white color or orange color can also be selected for the LED light.

## Orange light White light 个 Т 8 8

## Detail of display



## Hall Indicator Button

## LCD Segment



## LED Dot Matrix



The actual product colors may vary slightly from those printed colors in this catalog.

## LED Segment





The actual product colors may vary slightly from those printed colors in this catalog.

# Hall Indicator

## Hall Indicator OPTIONAL



HI-G1-O





LCD Hall Indicator OPTIONAL

5.7 inch Color LCD



HI-G1L-57B



With monitoring



# Hall Lantern

Hall Lantern OPTIONAL

\*Note: A white light or orange light can also be selected for the lantern light.





(Orange light)

HL-G2-W (White light)

# Hall Button OPTIONAL





HL-G3-O (Orange light)



HL-G4-O (Orange light)



# Car Position Indicator

## Large LCD Indicator for Car Operation Panel OPTIONAL

These 10.4 inch and 8.4 inch LCD indicators are capable of displaying in the elevator's various conditions (emergency operations, maintenance status) in large icons and letter in highly visible colors.

## 10.4 inch Color LCD

## General car display (Without monitoring) Door operation Doors are op Elevator status nch direction 5 Floor with video

## 8.4 inch Color LCD



## 5.7 inch Color LCD

General car display





## LCD Segment



## LED Dot matrix



## General car display (With monitoring)



## Display under controlled status





 $\blacktriangle$  With monitoring



The actual product colors may vary slightly from those printed colors in this