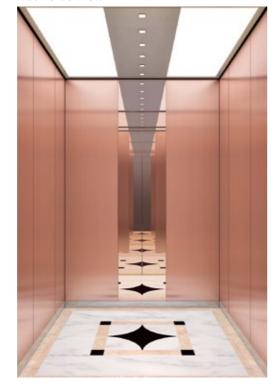

# OPTIONAL **DLX-24**

Front side view

| Ceiling design                   | DLX-24 with pattern C                                                                |
|----------------------------------|--------------------------------------------------------------------------------------|
| Car side panel<br>(Return panel) | Vibration finish stainless steel                                                     |
| Car side panel<br>(Side panel)   | Rose gold color hairline finish stainless steel                                      |
| Car side panel<br>(Rear panel)   | Rose gold color hairline finish stainless steel<br>and Mirror finish stainless steel |
| Kick plate                       | Nil                                                                                  |
| Car door                         | Mirror finish stainless steel                                                        |
| Car floor                        | Vinyl tile (TSF-1C)                                                                  |
| СОР                              | COP-G1L-57B                                                                          |
| Indicator                        | 5.7 inch Color LCD                                                                   |
| Handrail                         | Stainless steel round type hand rail                                                 |