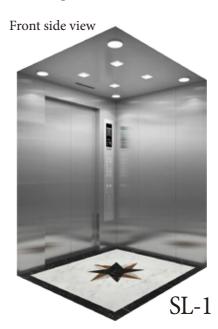

Front side view

| Ceiling design                   | SL-1                                                 |
|----------------------------------|------------------------------------------------------|
| Car side panel<br>(Return panel) | Hairline finish stainless steel                      |
| Car side panel<br>(Side panel)   | Hairline finish stainless steel                      |
| Car side panel<br>(Rear panel)   | Hairline finish stainless steel                      |
| Kick plate                       | Hairline finish stainless steel                      |
| Car door                         | Hairline finish stainless steel                      |
| Car floor                        | Marble tile (MID-809)                                |
| СОР                              | COP-G1L-57B                                          |
| Indicator                        | 5.7 inch Color LCD                                   |
| Handrail                         | Stainless steel round type hand rail                 |
| Remark                           | Applies to models with a capacity of 1150kg or more. |