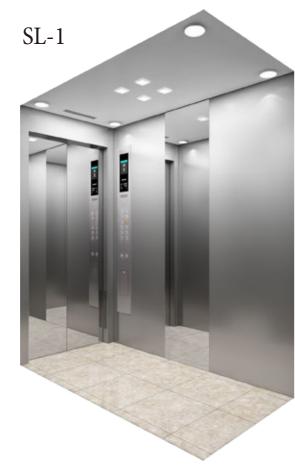

Front side view

| Ceiling design                   | SL-1                                                 |
|----------------------------------|------------------------------------------------------|
| Car side panel<br>(Return panel) | Hairline finish stainless steel                      |
| Car side panel<br>(Side panel)   | Hairline finish stainless steel                      |
| Car side panel<br>(Rear panel)   | Hairline finish stainless steel                      |
| Kick plate                       | Hairline finish stainless steel                      |
| Car door                         | Hairline finish stainless steel                      |
| Car floor                        | Marble tile (MID-809)                                |
| СОР                              | COP-G1L-57B                                          |
| Indicator                        | 5.7 inch Color LCD                                   |
| Handrail                         | Stainless steel round type hand rail                 |
| Remark                           | Applies to models with a capacity of 1150kg or more. |