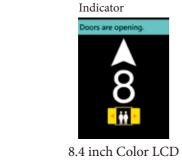

## Large LCD Indicator for Car Operation Panel OPTIONAL

These 10.4 inch and 8.4 inch LCD indicators are capable of displaying in the elevator's various conditions (emergency operations, maintenance status) in large icons and letter in highly visible colors.

## General car display (Without monitoring) Door operation Doors are op Elevator status nch direction 5 Floor with video

## 8.4 inch Color LCD