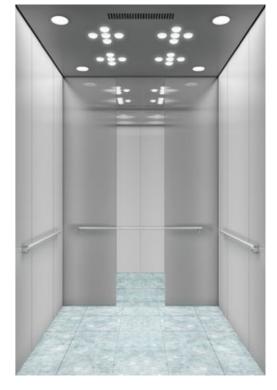

## Appearances Worthy of the Building

When a person enters a building, the first room to step inside is the elevator. The elevator plays an important role as a face deciding the first impression of the building and provides an enjoyable time in traveling from one floor to another.

It is the Toshiba elevator which elegantly and vividly produces a personality by means of a variety of expressions in line with the atmosphere of any building.