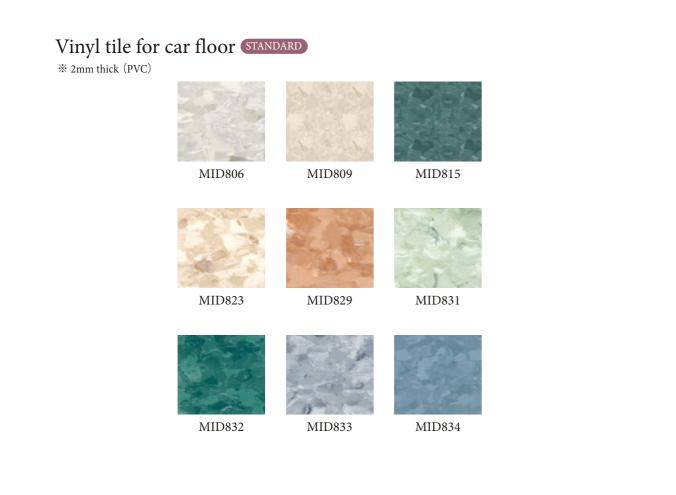

# Color Variation

Checker plate for car floor **OPTIONAL** \* 3mm thick (SUS304)

Sample design of tessellated for car floor OPTIONAL \* 2mm thick (PVC)

TSF-1A

TSF-1D

TSF-1E

TSF-2B

TSF-2C

%Note: The publication of this page is an example of design. Please contact us for other designs.

TSF-1B

TSF-1C

TSF-2A

TSF-1S

JQ-1013

The actual product colors may vary slightly from those printed colors in this catalog.