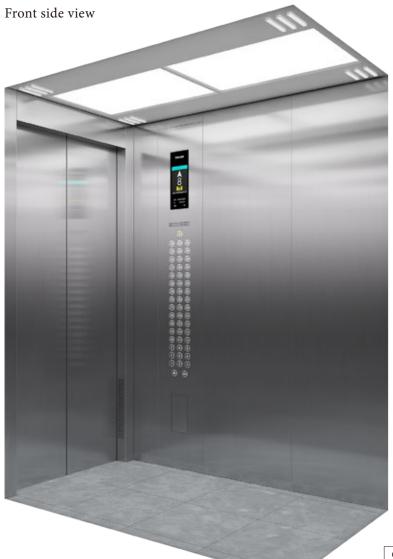

# OPTIONAL **DLX-24**

Front side view

| Ceiling design                   | DLX-24                                                                                         |
|----------------------------------|------------------------------------------------------------------------------------------------|
| Car side panel<br>(Return panel) | Bronze color mirror finish stainless steel                                                     |
| Car side panel<br>(Side panel)   | Bronze color hairline finish stainless steel                                                   |
| Car side panel<br>(Rear panel)   | Bronze color hairline finish stainless steel<br>and Bronze color mirror finish stainless steel |
| Kick plate                       | Hairline finish stainless steel                                                                |
| Car door                         | Bronze color mirror finish stainless steel                                                     |
| Car floor                        | Marble tile (JRFL002)                                                                          |
| СОР                              | POP-G1L-104C                                                                                   |
| Sub-COP                          | POP-G1L-104C                                                                                   |
| Indicator                        | 10.4 inch Color LCD                                                                            |
| Remark                           | Applies to models with a capacity of 1150kg or more.                                           |
|                                  |                                                                                                |

Back side view