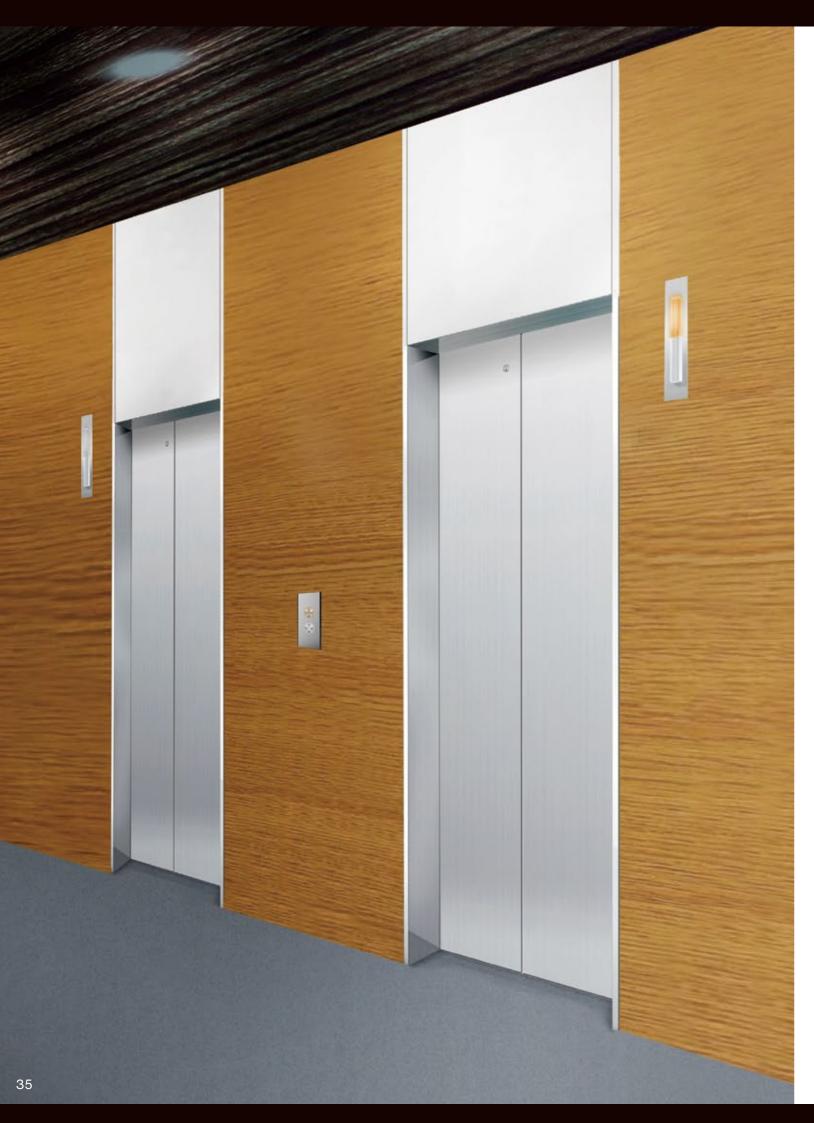

## Appearances Worthy of the Building

When a person enters a building, the first room to step inside is the elevator. The elevator plays an important role as a face deciding the first impression of the building and provides an enjoyable time in traveling from one floor to another.

It is the Toshiba elevator which elegantly and vividly produces a personality by means of a variety of expressions in line with the atmosphere of any building.