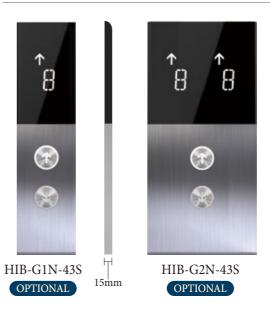

slightly from those printed colors in this catalog.

# Car Operation Panel: FCOP type

\*Note: Applicable to Deep Car type models

## Car Operation Panel





LED Segment

GS-3LB

Button

## TL-S2











The actual product colors may vary slightly from those printed colors in this catalog.

LED Segment

Button



GS-5B-WT

# Car Operation Panel: COP type

\*Note: Applicable to all models

## Car Operation Panel







KB-7 (Orange light)



## Car Operation Panel



TOSHIBA

Ŧ

8

PERMIT



# Hall Indicator Button: HIB type

## Hall Indicator Button





## LCD Segment



## LED Segment





LED Dot Matrix \*Note: A white color or orange color can also be selected for the LED light.

## Orange light White light 个 Т 8 8

## Detail of display



## Hall Indicator Button

## LCD Segment



## LED Dot Matrix



The actual product colors may vary slightly from those printed colors in this catalog.

## LED Segment





The actual product colors may vary slightly from those printed colors in this catalog.

# Hall Indicator

## Hall Indicator OPTIONAL



HI-G1-O





LCD Hall Indicator OPTIONAL

5.7 inch Color LCD



HI-G1L-57B



With monitoring



# Hall Lantern

Hall Lantern OPTIONAL

\*Note: A white light or orange light can also be selected for the lantern light.





(Orange light)

HL-G2-W (White light)

# Hall Button OPTIONAL





HL-G3-O (Orange light)



HL-G4-O (Orange light)



# Car Position Indicator

## Large LCD Indicator for Car Operation Panel OPTIONAL

These 10.4 inch and 8.4 inch LCD indicators are capable of displaying in the elevator's various conditions (