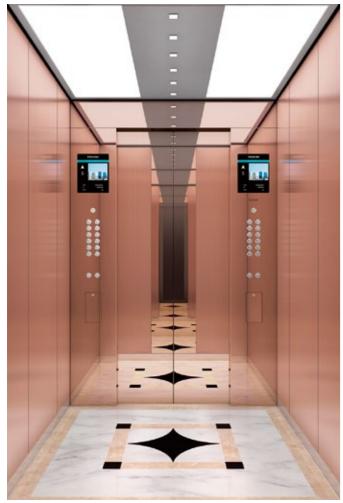

# OPTIONAL **DLX-24**

Front side view

| Ceiling design                   | DLX-24 with pattern C                                                                |
|----------------------------------|--------------------------------------------------------------------------------------|
| Car side panel<br>(Return panel) | Vibration finish stainless steel                                                     |
| Car side panel<br>(Side panel)   | Rose gold color hairline finish stainless steel                                      |
| Car side panel<br>(Rear panel)   | Rose gold color hairline finish stainless steel<br>and Mirror finish stainless steel |
| Kick plate                       | Nil                                                                                  |
| Car door                         | Mirror finish stainless steel                                                        |
| Car floor                        | Vinyl tile (TSF-1C)                                                                  |
| СОР                              | COP-G1L-57B                                                                          |
| Indicator                        | 5.7 inch Color LCD                                                                   |
| Handrail                         | Stainless steel round type hand rail                                                 |