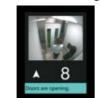

## General car display (Without monitoring) Door operation Doors are op Elevator status nch direction 5 Floor with video

## General car display (With monitoring)