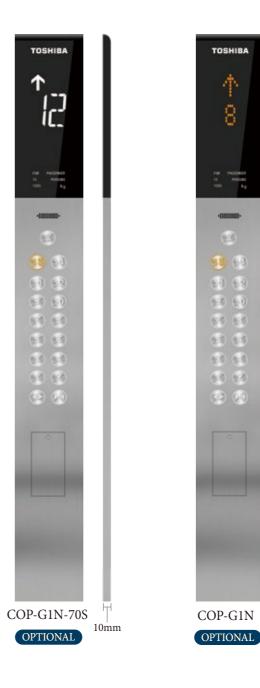

# OPTIONAL **DLX-25**

Front side view

| Ceiling design                   | DLX-25                          |
|----------------------------------|---------------------------------|
| Car side panel<br>(Return panel) | Hairline finish stainless steel |
| Car side panel<br>(Side panel)   | Hairline finish stainless steel |
| Car side panel<br>(Rear panel)   | Hairline finish stainless steel |
| Kick plate                       | Nil                             |
| Car door                         | Hairline finish stainless steel |
| Car floor                        | Vinyl tile (MID809)             |
| СОР                              | COP-G1N-70S                     |
| Indicator                        | LCD Segment                     |
| Handrail                         | Nil                             |

Front side view

The actual product colors may vary slightly from those printed colors in this catalog. Please consult our local distributor before adoption about the material and the color.

| Ceiling design                   | SL-V1                         |
|----------------------------------|-------------------------------|
| Car side panel<br>(Return panel) | Painted steel panel (62YS)    |
| Car side panel<br>(Side panel)   | Painted steel panel (62YS)    |
| Car side panel<br>(Rear panel)   | Painted steel panel (62YS)    |
| Kick plate                       | Nil                           |
| Car door                         | Painted steel panel (62YS)    |
| Car floor                        | Vinyl tile (MID809)           |
| СОР                              | COP-G1N                       |
| Indicator                        | LED Dot matrix (Orange color) |
| Handrail                         | Nil                           |
|                                  |                               |