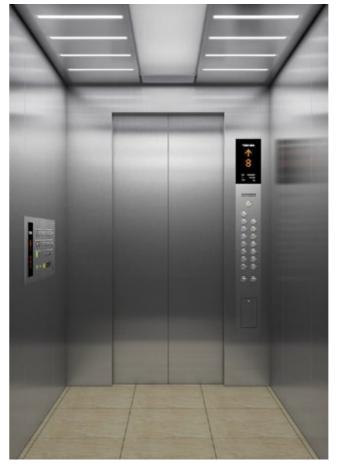

|
| Car door                         | Vibration finish stainless steel                                                               |
| Car floor                        | Marble (JQ-1012)                                                                               |
| СОР                              | POP-G1NS                                                                                       |
| Indicator                        | LED Segment                                                                                    |
| Handrail                         | Nil                                                                                            |



# OPTIONAL **DLX-28**

Front side view



| Ceiling design                   | DLX-28                          |
|----------------------------------|---------------------------------|
| Car side panel<br>(Return panel) | Hairline finish stainless steel |
| Car side panel<br>(Side panel)   | Hairline finish stainless steel |
| Car side panel<br>(Rear panel)   | Hairline finish stainless steel |
| Kick plate                       | Nil                             |
| Car door                         | Hairline finish stainless steel |
| Car floor                        | Vinyl tile (MID809)             |
| СОР                              | COP-G1N                         |
| НСОР                             | HCOP-G1D                        |
| Indicator                        | LED Dot matrix (Orange color)   |

7



# OPTIONAL