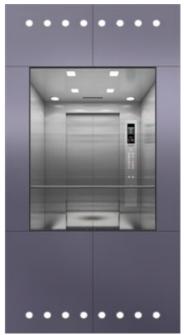

## Appearances Worthy of the Building

When a person enters a building, the first room to step inside is the elevator. The elevator plays an important role as a face deciding the first impression of the building and provides an enjoyable time in traveling from one floor to another.

It is the Toshiba elevator which elegantly and vividly produces a personality by means of a variety of expressions in line with the atmosphere of any building.