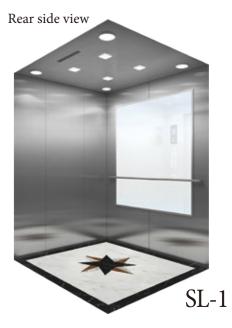

Front side view

| Ceiling design                   | SL-1                                                 |
|----------------------------------|------------------------------------------------------|
| Car side panel<br>(Return panel) | Hairline finish stainless steel                      |
| Car side panel<br>(Side panel)   | Hairline finish stainless steel                      |
| Car side panel<br>(Rear panel)   | Hairline finish stainless steel                      |
| Kick plate                       | Hairline finish stainless steel                      |
| Car door                         | Hairline finish stainless steel                      |
| Car floor                        | Marble tile (MID-809)                                |
| СОР                              | COP-G1L-57B                                          |
| Indicator                        | 5.7 inch Color LCD                                   |
| Handrail                         | Stainless steel round type hand rail                 |
| Remark                           | Applies to models with a capacity of 1150kg or more. |