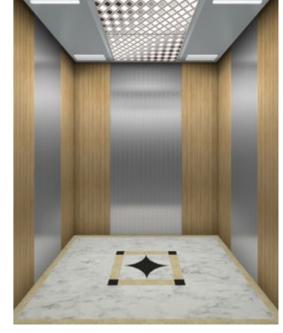

# OPTIONAL **DLX-31**

Front side view

| Ceiling design                   | DLX-31 with patern D                                                                           |
|----------------------------------|------------------------------------------------------------------------------------------------|
| Car side panel<br>(Return panel) | Vibration finish stainless steel                                                               |
| Car side panel<br>(Side panel)   | Vibration finish stainless steel<br>Adopted decorative sheet (Decorative film) by other works. |
| Car side panel<br>(Rear panel)   | Vibration finish stainless steel<br>Adopted decorative sheet (Decorative film) by other works. |
| Kick plate                       | Nil                                                                                            |
| Car door                         | Vibration finish stainless steel                                                               |
| Car floor                        | Marble (JQ-1012)                                                                               |
| СОР                              | POP-G1NS                                                                                       |
| Indicator                        | LED Segment                                                                                    |
| Handrail                         | Nil                                                                                            |

# OPTIONAL **DLX-21**

Front side view

| Ceiling              | design | DLX-21 with pattern E                                                                        |
|----------------------|--------|----------------------------------------------------------------------------------------------|
| Car side<br>(Return  |        | Vibration finish stainless steel                                                             |
| Car side<br>(Side pa |        | Vibration finish stainless steel<br>Adopted decorative sheet (Decorative film) by other work |
| Car side<br>(Rear pa |        | Vibration finish stainless steel<br>Adopted decorative sheet (Decorative film) by other work |
| Kick pla             | ate    | Nil                                                                                          |
| Car doo              | or     | Vibration finish stainless steel                                                             |
| Car floo             | or     | Marble (JQ-1012)                                                                             |
| COP                  |        | POP-G1L-57B                                                                                  |
| Indicato             | or     | 5.7 inch Color LCD                                                                           |
| Handra               | il     | Nil                                                                                          |
|                      |        |                                                                                              |