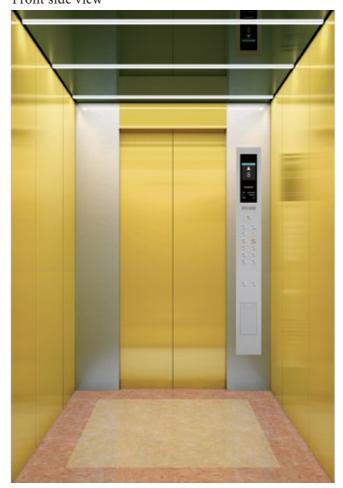

## Back side view

OPTIONAL **DLX-22** 

Front side view

| Ceiling design                   | DLX-22 with pattern A                                                                      |
|----------------------------------|--------------------------------------------------------------------------------------------|
| Car side panel<br>(Return panel) | Gold color hairline finish stainless steel                                                 |
| Car side panel<br>(Side panel)   | Gold color hairline finish stainless steel<br>and Gold color mirror finish stainless steel |
| Car side panel<br>(Rear panel)   | Gold color hairline finish stainless steel<br>and Gold color mirror finish stainless steel |
| Kick plate                       | Nil                                                                                        |
| Car door                         | Gold color mirror finish stainless steel                                                   |
| Car floor                        | Maarble (JQ-1012)                                                                          |
| СОР                              | POP-G1L-57B                                                                                |
| Indicator                        | 5.7 inch Color LCD                                                                         |
| Handrail                         | Nil                                                                                        |