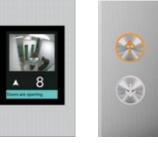

## Large LCD Indicator for Car Operation Panel OPTIONAL

These 10.4 inch and 8.4 inch LCD indicators are capable of displaying in the elevator's various conditions (emergency operations, maintenance status) in large icons and letter in highly visible colors.

## 10.4 inch Color LCD

## General car display (Without monitoring) Door operation Doors are op Elevator status nch direction 5 Floor with video