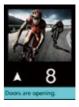

(Orange light)



# Car Position Indicator

## Large LCD Indicator for Car Operation Panel OPTIONAL

These 10.4 inch and 8.4 inch LCD indicators are capable of displaying in the elevator's various conditions (emergency operations, maintenance status) in large icons and letter in highly visible colors.

## 10.4 inch Color LCD

## General car display (Without monitoring) Door operation Doors are op Elevator status nch direction 5 Floor with video

## 8.4 inch Color LCD



## 5.7 inch Color LCD

General car display





## LCD Segment



## LED Dot matrix



## General car display (With monitoring)



## Display under controlled status





 $\blacktriangle$  With monitoring



The actual product colors may vary slightly from those printed colors in this catalog.



▲ With video

With video



## LED Segment



## Controlled status



# Button Variation

| Product | Series   | Model               | Applicable            | Application |  |
|---------|----------|---------------------|-----------------------|-------------|--|
| type    |          |                     | Buttons               | - 11        |  |
|         | G1NL     | POP-G1NL            | GS-5~7,<br>UB-3       | Standard    |  |
|         | G1NS     | POP-G1NS            | GS-3L,<br>GS-5~6      |             |  |
| POP     |          | POP-G1L-104C        |                       | Optional    |  |
| 101     |          | POP-G1L-84C         | KB-1~4, 7~8           |             |  |
|         | G1L      | POP-G1L-57B         | UB-1~3                | optional    |  |
|         |          | POP-G1L-70S         | NB-