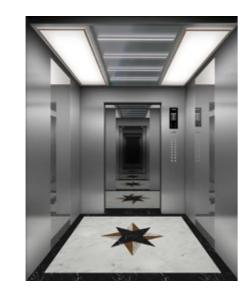

# OPTIONAL DLC-1

## Front side view

| Ceiling design                   | DLC-1                           |
|----------------------------------|---------------------------------|
| Car side panel<br>(Return panel) | Hairline finish stainless steel |
| Car side panel<br>(Side panel)   | Hairline finish stainless steel |
| Car side panel<br>(Rear panel)   | Hairline finish stainless steel |
| Kick plate                       | Nil                             |
| Car door                         | Hairline finish stainless steel |
| Car floor                        | Vinyl tile (MID809)             |
| СОР                              | POP-G1NL                        |
| Indicator                        | LED Segment                     |
| Handrail                         | Nil                             |
|                                  |                                 |

## Back side view

Front side view

| Ceiling design                   | TL-1                                                                   |
|----------------------------------|------------------------------------------------------------------------|
| Car side panel<br>(Return panel) | Sand blast finish stainless steel                                      |
| Car side panel<br>(Side panel)   | Sand blast finish stainless steel                                      |
| Car side panel<br>(Rear panel)   | Sand blast finish stainless steel<br>and Mirror finish stainless steel |
| Kick plate                       | Nil                                                                    |
| Car door                         | Hairline finish stainless steel                                        |
| Car floor                        | Vinyl tile (MID-833)                                                   |
| СОР                              | COP-G1L-57B                                                            |
| Indicator                        | 5.7 inch Color LCD                                                     |
| Handrail                         | Stainless steel round type hand rail                                   |