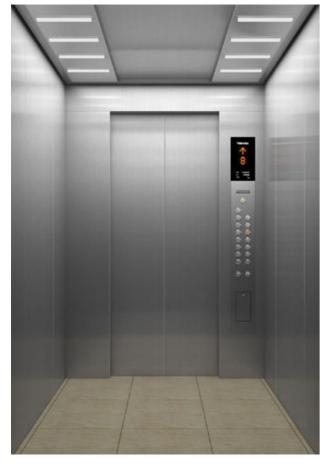

## Appearances Worthy of the Building

When a person enters a building, the first room to step inside is the elevator. The elevator plays an important role as a face deciding the first impression of the building and provides an enjoyable time in traveling from one floor to another.

It is the Toshiba elevator which elegantly and vividly produces a personality by means of a variety of expressions in line with the atmosphere of any building.