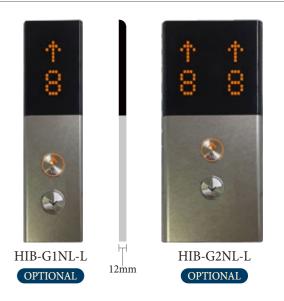

HB-G1K

ℜ

| Hall design 3 | OPTIONAL |
|---------------|----------|
|---------------|----------|

| Hall jamb      | Wide type jamb<br>Painted steel panel (3NS) |
|----------------|---------------------------------------------|
| Hall door      | Painted steel panel (3NS)                   |
| Hall transam   | Nil                                         |
| Hall sill      | Hardened aluminium                          |
| Hall indicator | Nil                                         |
| Hall button    | HIB-G1NL                                    |
| Hall lantern   | HL-G1-O                                     |
|                |                                             |

HIB-G1NL

HL-G1-O