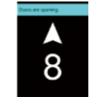

.7 inch Color LCD



HI-G1L-57B



With monitoring



# Hall Lantern

Hall Lantern OPTIONAL

\*Note: A white light or orange light can also be selected for the lantern light.





(Orange light)

HL-G2-W (White light)

# Hall Button OPTIONAL





HL-G3-O (Orange light)



HL-G4-O (Orange light)



# Car Position Indicator

## Large LCD Indicator for Car Operation Panel OPTIONAL

These 10.4 inch and 8.4 inch LCD indicators are capable of displaying in the elevator's various conditions (emergency operations, maintenance status) in large icons and letter in highly visible colors.

## 10.4 inch Color LCD

## General car display (Without monitoring) Door operation Doors are op Elevator status nch direction 5 Floor with video

## 8.4 inch Color LCD



## 5.7 inch Color LCD

General car display





## LCD Segment



## LED Dot matrix



## General car display (With monitoring)



## Display under controlled status





 $\blacktriangle$  With monitoring



The actual product colors may vary slightly from those printed colors in this catalog.



▲ With video

With video



## LED Segment



## Controlled status



# Button Variation

| Product | Series   | Model               | Applicable            | Application |  |
|---------|----------|---------------------|-----------------------|-------------|--|
| type    |          |                     | Buttons               | - 11        |  |
|         | G1NL     | POP-G1NL            | GS-5~7,<br>UB-3       | Standard    |  |
|         | G1NS     | POP-G1NS            | GS-3L,<br>GS-5~6      |             |  |
| POP     |          | PO