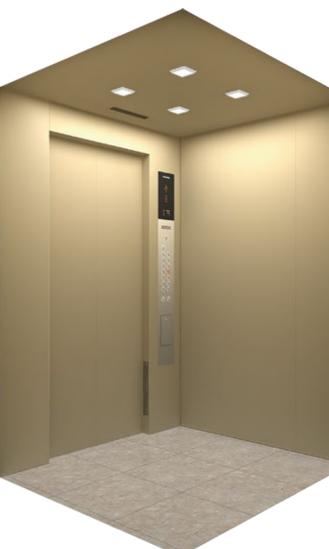

# OPTIONAL **DLX-31**

Front side view

| Ceiling design                   | DLX-31 with patern D                                                                           |
|----------------------------------|------------------------------------------------------------------------------------------------|
| Car side panel<br>(Return panel) | Vibration finish stainless steel                                                               |
| Car side panel<br>(Side panel)   | Vibration finish stainless steel<br>Adopted decorative sheet (Decorative film) by other works. |
| Car side panel<br>(Rear panel)   | Vibration finish stainless steel<br>Adopted decorative sheet (Decorative film) by other works. |
| Kick plate                       | Nil                                                                                            |
| Car door                         | Vibration finish stainless steel                                                               |
| Car floor                        | Marble (JQ-1012)                                                                               |
| СОР                              | POP-G1NS                                                                                       |
| Indicator                        | LED Segment                                                                                    |
| Handrail                         | Nil                                                                                            |