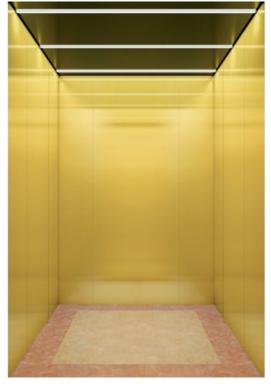

## Back side view

OPTIONAL **DLX-22** 

Front side view

| Ceiling design                   | DLX-22 with pattern A                                                                      |
|----------------------------------|--------------------------------------------------------------------------------------------|
| Car side panel<br>(Return panel) | Gold color hairline finish stainless steel                                                 |
| Car side panel<br>(Side panel)   | Gold color hairline finish stainless steel<br>and Gold color mirror finish stainless steel |
| Car side panel<br>(Rear panel)   | Gold color hairline finish stainless steel<br>and Gold color mirror finish stainless steel |
| Kick plate                       | Nil                                                                                        |
| Car door                         | Gold color mirror finish stainless steel                                                   |
| Car floor                        | Maarble (JQ-1012)                                                                          |
| СОР                              | POP-G1L-57B                                                                                |
| Indicator                        | 5.7 inch Color LCD                                                                         |
| Handrail                         | Nil                                                                                        |