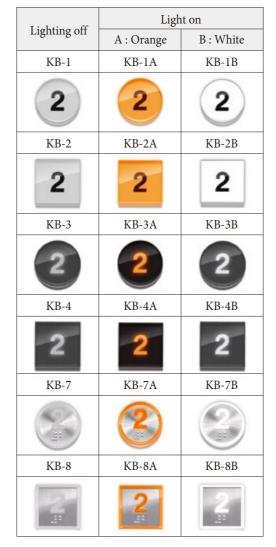

## LED Segment

LED Dot Matrix \*Note: A white color or orange color can also be selected for the LED light.

## Orange light White light 个 Т 8 8

Note : Supplemental explanation about type notation of the GS series Buttons For exsample : GS-5A-BT

SA: Orange color right, 5B: White color light B: Character color "Black" and not lighting (lighting only outline) BT: Character color "Black" and lighting on (Orange / White color) W : Character color "White" and not lighting (lighting only outline)

WT : Character color "White" and lighting on (Orange / White color)

| T: L ( )  | Light on          |                          |  |
|-----------|-------------------|--------------------------|--|
| Light off | Orange            | White                    |  |
| GS-3L     | GS-3L GS-3LA      |                          |  |
|           |                   |                          |  |
| GS-5-B    | GS-5A-B           | GS-5B-B                  |  |
|           |                   | 1                        |  |
| GS-5-BT   | GS-5A-BT          | GS-5B-BT                 |  |
|           |                   | 1                        |  |
| GS-5-W    | GS-5A-W           | GS-5B-W                  |  |
|           |                   |                          |  |
| GS-5-WT   | GS-5A-WT          | GS-5B-WT                 |  |
|           |                   | $\textcircled{\uparrow}$ |  |
| GS-6-B    | S-6-B GS-6A-B GS- |                          |  |
| Ŷ         | 1                 | 1                        |  |
| GS-6-BT   | GS-6A-BT          | GS-6B-BT                 |  |
| 1         | 1                 | *                        |  |
| GS-6-W    | GS-6A-W           | GS-6B-W                  |  |
| *         | 1                 | *                        |  |
| GS-6-WT   | GS-6A-WT          | GS-6B-WT                 |  |
| R         | 1                 | *                        |  |

|            | Light on     |           |  |
|------------|--------------|-----------|--|
| Light off  | A : Orange   | B : White |  |
| GS-7-B     | GS-7A-B      | GS-7B-B   |  |
| T          | $(\uparrow)$ | *         |  |
| GS-7-BT    | GS-7A-BT     | GS-7B-BT  |  |
| *          |              | *         |  |
| GS-7-W     | GS-7A-W      | GS-7B-W   |  |
| 1          |              |           |  |
| GS-7-WT    | GS-7A-WT     | GS-7B-WT  |  |
| 1          |              | 7         |  |
| NB-1       | NB-1A        | NB-1B     |  |
| ×          |              | Ŧ         |  |
| NB-2       | NB-2A        | NB-2B     |  |
| ×          |              | *         |  |
| UB-1       | UB-1A        | UB-1B     |  |
| 2          | 2            | 2         |  |
| UB-2       | UB-2A        | UB-2B     |  |
| 2          | 2            | 2         |  |
| UB-3       | UB-3A        | UB-3B     |  |
| $\uparrow$ | $\uparrow$   |           |  |