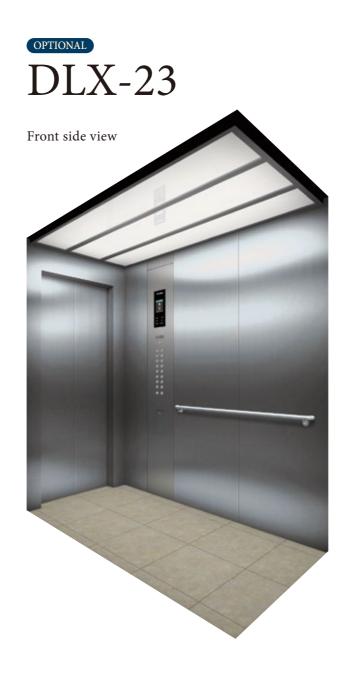

# OPTIONAL **DLX-23**

Front side view

| Ceiling design                   | DLX-23                                                                 |
|----------------------------------|------------------------------------------------------------------------|
| Car side panel<br>(Return panel) | Mirror finish stainless steel                                          |
| Car side panel<br>(Side panel)   | Sand blast finish stainless steel<br>and Mirror finish stainless steel |
| Car side panel<br>(Rear panel)   | Sand blast finish stainless steel<br>and Mirror finish stainless steel |
| Kick plate                       | Nil                                                                    |
| Car door                         | Sand blast finish stainless steel                                      |
| Car floor                        | Vinyl tile (TSF-1C)                                                    |
| СОР                              | COP-G1L-57B                                                            |
| Indicator                        | 5.7 inch Color LCD                                                     |
| Handrail                         | Stainless steel round type hand rail                                   |