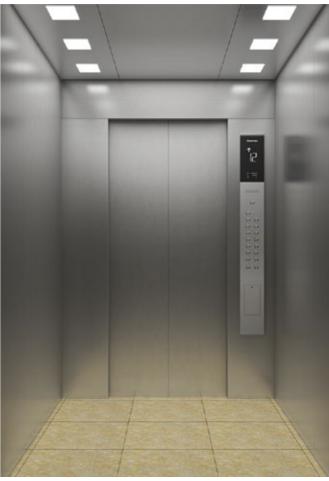

## Appearances Worthy of the Building

When a person enters a building, the first room to step inside is the elevator. The elevator plays an important role as a face deciding the first impression of the building and provides an enjoyable time in traveling from one floor to another.

It is the Toshiba elevator which elegantly and vividly produces a personality by means of a variety of expressions in line with the atmosphere of any building.