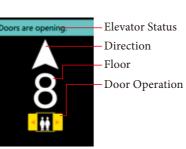

## Large LCD Indicator for Car Operation Panel OPTIONAL

These 10.4 inch and 8.4 inch LCD indicators are capable of displaying in the elevator's various conditions (emergency operations, maintenance status) in large icons and letter in highly visible colors.

## General car display (Without monitoring) Door operation Doors are op Elevator status nch direction 5 Floor with video