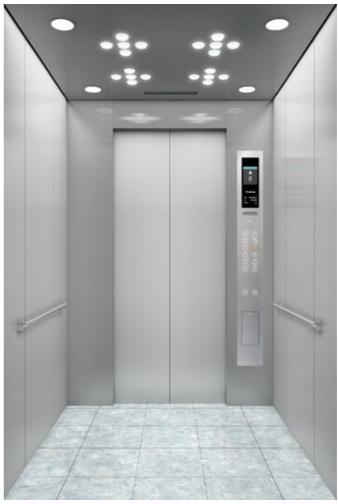

# OPTIONAL PRM-1

Front side view

| Ceiling design                   | PRM-1                                                |
|----------------------------------|------------------------------------------------------|
| Car side panel<br>(Return panel) | Satin finish stainless steel                         |
| Car side panel<br>(Side panel)   | Satin finish stainless steel                         |
| Car side panel<br>(Rear panel)   | Satin finish stainless steel                         |
| Kick plate                       | Hairline finish stainless steel                      |
| Car door                         | Satin finish stainless steel                         |
| Car floor                        | Vinyl tile (MID-833)                                 |
| СОР                              | POP-G1L-84C                                          |
| Indicator                        | 8.4 inch Color LCD                                   |
| Handrail                         | Nil                                                  |
| Remark                           | Applies to models with a capacity of 1150kg or more. |