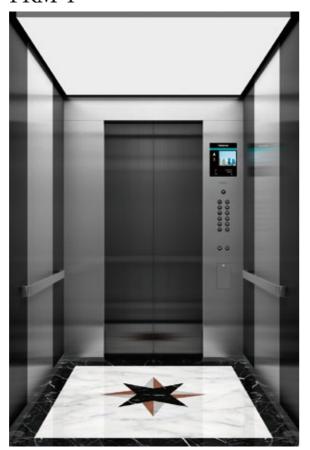

## Appearances Worthy of the Building

When a person enters a building, the first room to step inside is the elevator. The elevator plays an important role as a face deciding the first impression of the building and provides an enjoyable time in traveling from one floor to another.

It is the Toshiba elevator which elegantly and vividly produces a personality by means of a variety of expressions in line with the atmosphere of any building.