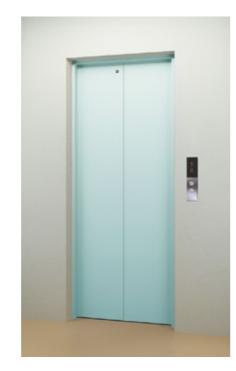

## Appearances Worthy of the Building

When a person enters a building, the first room to step inside is the elevator. The elevator plays an important role as a face deciding the first impression of the building and provides an enjoyable time in traveling from one floor to another.

It is the Toshiba elevator which elegantly and vividly produces a personality by means of a variety of expressions in line with the atmosphere of any building.