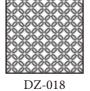

# Extension Specifications for Ceiling Design

Variations can be expanded by adding 5 types (A to E) of patterns to 6 types of ceiling design. The combination of ceiling design and patterns can change the overall image of the internal cage design.

\*Note: The pattern can be rearranged

## OPTIONAL Pattern A for DLX-22

OPTIONAL Pattern C for DLX-24

OPTIONAL Pattern D for DLX-31

OPTIONAL Pattern E for DLX-21

The actual product colors may vary slightly from those printed colors in this catalog. Please consult our local distributor before adoption about the material and the color.