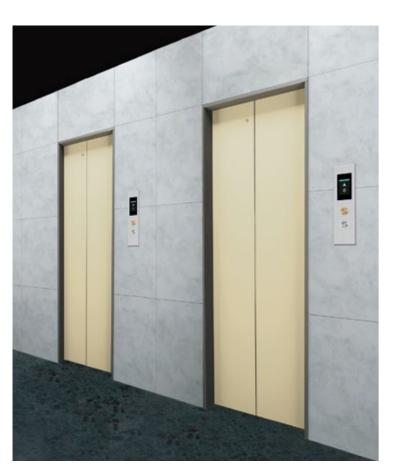

# Hall Decoration Item Variation

The combination of elevator hall equipment and specifications extends design. It can be easily harmonized with the entrance design of the building.

# Hall design 1 OPTIONAL

| Hall jamb      | Wide type jamb with transom<br>Hairline finish stainless steel |
|----------------|----------------------------------------------------------------|
| Hall door      | Hairline finish stainless steel                                |
| Hall transam   | Hairline finish stainless steel                                |
| Hall sill      | Hardened aluminium                                             |
| Hall indicator | Nil                                                            |
| Hall button    | HB-G1K                                                         |
| Hall lantern   | HL-G1-O                                                        |