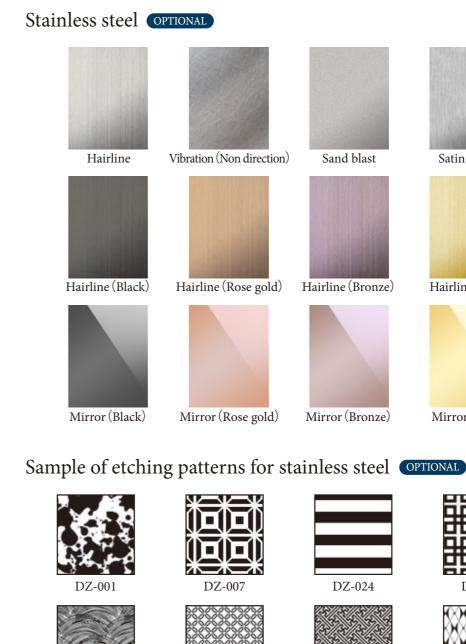

# **Color & Material Variations**

# Color Variation

%Note: The publication of this page is an example of design. Please contact us for other designs.

# Color Variation

Checker plate for car floor **OPTIONAL** \* 3mm thick (SUS304)

Sample design of tessellated for car floor OPTIONAL \* 2mm thick (PVC)

TSF-1A

TSF-1D

TSF-1E

TSF-2B

TSF-2C