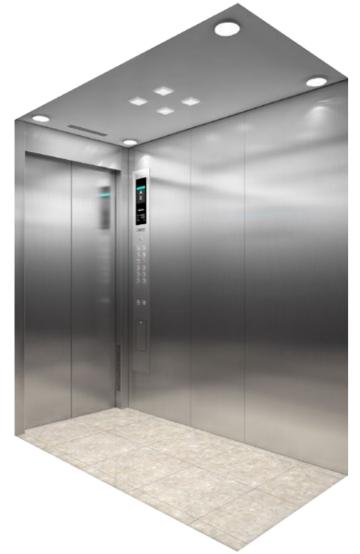

# OPTIONAL **DLX-31**

Front side view

| Ceiling design                   | DLX-31                           |
|----------------------------------|----------------------------------|
| Car side panel<br>(Return panel) | Vibration finish stainless steel |
| Car side panel<br>(Side panel)   | Vibration finish stainless steel |
| Car side panel<br>(Rear panel)   | Vibration finish stainless steel |
| Kick plate                       | Nil                              |
| Car door                         | Vibration finish stainless steel |
| Car floor                        | Vinyl tile (TSF-1C)              |
| СОР                              | POP-G1NS                         |
| Indicator                        | LED Segment                      |
| Handrail                         | Nil                              |
|                                  |                                  |