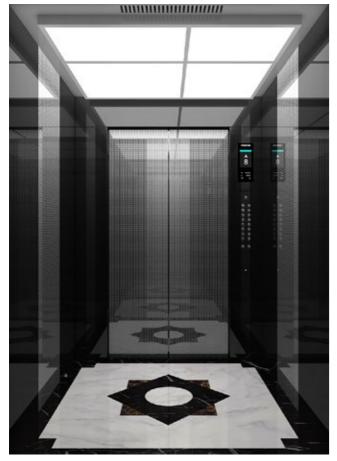

# Extension Specifications for Ceiling Design

Variations can be expanded by adding 5 types (A to E) of patterns to 6 types of ceiling design. The combination of ceiling design and patterns can change the overall image of the internal cage design.

## OPTIONAL Pattern A for DLX-22

OPTIONAL Pattern C for DLX-24

OPTIONAL Pattern D for DLX-31

OPTIONAL Pattern E for DLX-21

The actual product colors may vary slightly from those printed colors in this catalog. Please consult our local distributor before adoption about the material and the color.