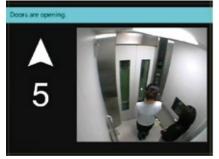

## General car display (Without monitoring) Door operation Doors are op Elevator status nch direction 5 Floor with video

## General car display (With monitoring)

## Display under controlled status

 $\blacktriangle$  With monitoring

The actual product colors may vary slightly from those printed colors in this catalog.

▲ With video

With video