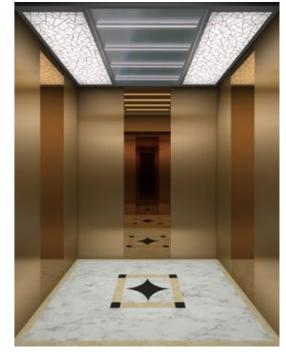

## Front side view

| Ceiling design                   | DLX-31                                                                                   |
|----------------------------------|------------------------------------------------------------------------------------------|
| Car side panel<br>(Return panel) | Black color hairline finish stainless steel                                              |
| Car side panel<br>(Side panel)   | Black color hairline finish stainless steel<br>and Mirror etching finish stainless steel |
| Car side panel<br>(Rear panel)   | Black color hairline finish stainless steel<br>and Mirror etching finish stainless steel |
| Kick plate                       | Nil                                                                                      |
| Car door                         | Mirror etching finish stainless steel                                                    |
| Car floor                        | Marble (JQ-1012)                                                                         |
| СОР                              | POP-G1L-57B                                                                              |
| Indicator                        | 5.7 inch Color LCD                                                                       |
| Handrail                         | Nil                                                                                      |
|                                  |                                                                                          |