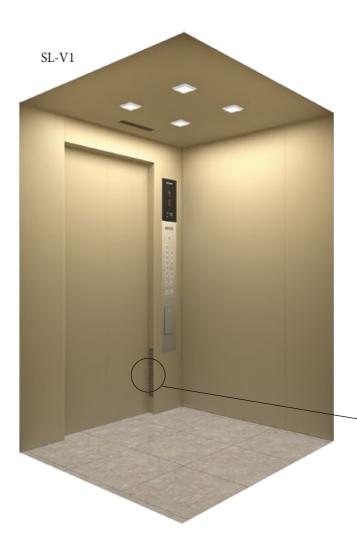

Front side view

The actual product colors may vary slightly from those printed colors in this catalog. Please consult our local distributor before adoption about the material and the color.

| Ceiling design                   | SL-V1                         |
|----------------------------------|-------------------------------|
| Car side panel<br>(Return panel) | Painted steel panel (62YS)    |
| Car side panel<br>(Side panel)   | Painted steel panel (62YS)    |
| Car side panel<br>(Rear panel)   | Painted steel panel (62YS)    |
| Kick plate                       | Nil                           |
| Car door                         | Painted steel panel (62YS)    |
| Car floor                        | Vinyl tile (MID809)           |
| СОР                              | COP-G1N                       |
| Indicator                        | LED Dot matrix (Orange color) |
| Handrail                         | Nil                           |
|                                  |                               |