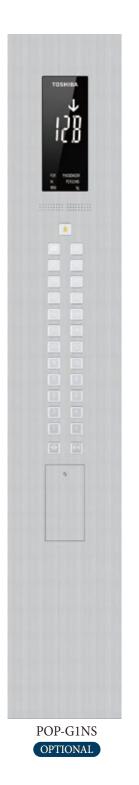

# Car Operation Panel: POP type

XNote: Applicable to Wide Car type models

## Car Operation Panel

LED Segment

Button