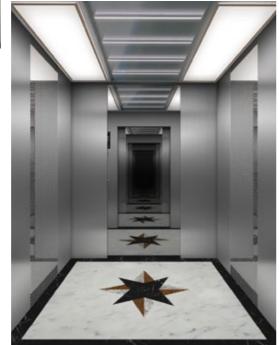

Image sample of car design: DLX-24 (Cage size : w1600mm x d1400mm)

# 

Emergency exit : w500mm, d400mm