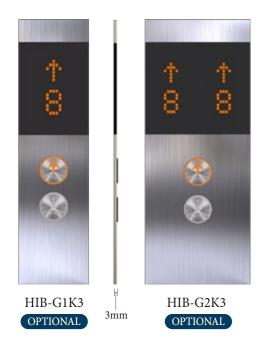

# Button Variation

| Product | Series   | Model               | Applicable            | Application |  |
|---------|----------|---------------------|-----------------------|-------------|--|
| type    |          |                     | Buttons               | - 11        |  |
|         | G1NL     | POP-G1NL            | GS-5~7,<br>UB-3       | Standard    |  |
|         | G1NS     | POP-G1NS            | GS-3L,<br>GS-5~6      |             |  |
| POP     |          | POP-G1L-104C        |                       | Optional    |  |
| 101     |          | POP-G1L-84C         | KB-1~4, 7~8           |             |  |
|         | G1L      | POP-G1L-57B         | UB-1~3                | optional    |  |
|         |          | POP-G1L-70S         | NB-1~2<br>GS-5~7      |             |  |
|         |          | POP-G1L             | 03-5~7                |             |  |
|         |          | 101 012             | GS-5~7,               |             |  |
|         | G1NL     | FCOP-G1NL           | UB-3                  | Standard    |  |
|         | G1NS     | FPOP-G1NS           | GS-3L,<br>GS-5~6      |             |  |
| FCOP    |          | FPOP-G1L-104C       |                       |             |  |
| 1001    |          | FPOP-G1L-84C        | KB-1~4, 7~8           | Optional    |  |
|         | G1L      | FPOP-G1L-57B        | UB-1~3                |             |  |
|         |          | FPOP-G1L-70S        | NB-1~2                |             |  |
|         |          | FPOP-G1L            | GS-5~7                |             |  |
|         |          |                     | KB-1~4, 7~8           |             |  |
|         | G1K      | COP-G1K             | UB-1~2                |             |  |
| COP     | G1N      | COP-G1N             | NB-1~2                | Optional    |  |
|         |          | COP-G1N-70S         | IND-1~2               |             |  |
|         | G1L      | COP-G1L-57B         | KB-1~4, 7~8           | 1           |  |
|         |          | HCOP-G1D            |                       |             |  |
|         | G1D      | HCOP-G1D-N          | UB-1~2                |             |  |
| LICOD   | G1K      | HCOP-G1K-N          | KB-1~4, 7~8           | Ontional    |  |
| НСОР    | G1N      | HCOP-G1N-N          | NB-1~2                | . Optional  |  |
|         | GINS     | HCOP-G1NS-N         | GS-3L,<br>GS-5~6      |             |  |
|         | CINI     | HIB-G1NL/G2NL       | GS-5~7,               | Standard    |  |
|         | G1NL     | HIB-G1NL-L/G2NL-L   | UB-3                  |             |  |
| HIB     | G1N      | HIB-G1N/G2N         | NB-1~2                |             |  |
|         |          | HIB-G1N-438/G2N-438 | 110 1-2               |             |  |
|         | G1K      | HIB-G1K3/G2K3       | KB-1~4, 7~8<br>UB-1~2 |             |  |
|         | G1L      | HIB-G1L-43B         | KB-1~4, 7~8           |             |  |
| HI      | G1       | HI-G1               |                       | Optional    |  |
|         | G1L      | HI-G1L-57B          |                       | optional    |  |
|         | G34      | HI-G34              |                       | -           |  |
|         | G1<br>G2 | HL-G1               |                       | -           |  |
|         | G2<br>G3 | HL-G2<br>HL-G3      |                       | -           |  |
|         | G4       | HL-G4               |                       | 1           |  |
| НВ      | G1       | HB-G1               | NB-1~2,<br>GS-3L      | 1           |  |
|         | G1K      | HB-G1K              | KB-1~4, 7~8           | -           |  |
| L       | GIR      |                     | 1011,700              | 1           |  |