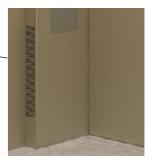

# Installation of Emergency exit of car ceiling

The gate of the rescue passenger from the elevator that has stopped in an emergency. It can be opened after unlocking from the outside. Please contact us for details as it will be a layout plan of the car ceiling design. \*\*Note: Car design TL-1, TL-S1, TL-S2, DLX-27, PRM-2 are not applicable of "Emergency exit"

Image sample of car design: DLX-24 (Cage size : w1600mm x d1400mm)

# 

Emergency exit : w500mm, d400mm