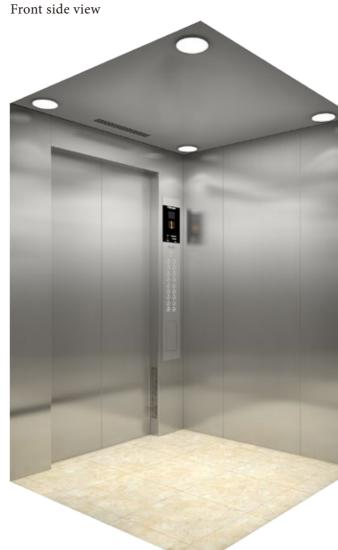

## Front side view

| Ceiling design                   | DLX-31                                                                                   |
|----------------------------------|------------------------------------------------------------------------------------------|
| Car side panel<br>(Return panel) | Black color hairline finish stainless steel                                              |
| Car side panel<br>(Side panel)   | Black color hairline finish stainless steel<br>and Mirror etching finish stainless steel |
| Car side panel<br>(Rear panel)   | Black color hairline finish stainless steel<br>and Mirror etching finish stainless steel |
| Kick plate                       | Nil                                                                                      |
| Car door                         | Mirror etching finish stainless steel                                                    |
| Car floor                        | Marble (JQ-1012)                                                                         |
| СОР                              | POP-G1L-57B                                                                              |
| Indicator                        | 5.7 inch Color LCD                                                                       |
| Handrail                         | Nil                                                                                      |
|                                  |                                                                                          |