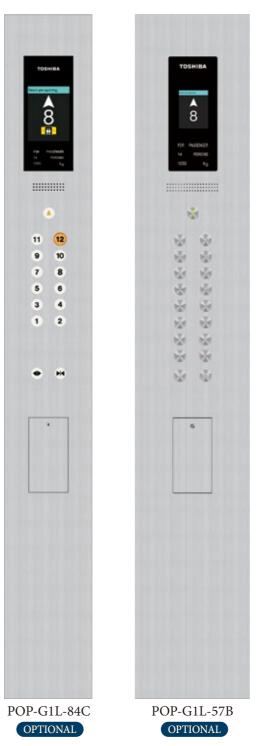

# Car Operation Panel: POP type

ℜNote: Applicable to Wide Car type models

# Car Operation Panel: POP type

XNote: Applicable to Wide Car type models

# Car Operation Panel: FCOP type

XNote: Applicable to Deep Car type models

# Car Operation Panel: FCOP type

\*Note: Applicable to Deep Car type models