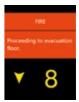

## Fireman switch OPTIONAL

Applied to Fireman switch for "Fireman's operation" in case of provided safety functions

8

▲ 8