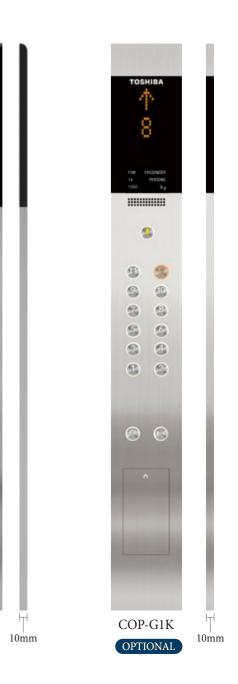

| Ceiling design                   | SL-3X                           |
|----------------------------------|---------------------------------|
| Car side panel<br>(Return panel) | Hairline finish stainless steel |
| Car side panel<br>(Side panel)   | Hairline finish stainless steel |
| Car side panel<br>(Rear panel)   | Hairline finish stainless steel |
| Kick plate                       | Nil                             |
| Car door                         | Hairline finish stainless steel |
| Car floor                        | Vinyl tile (MID809)             |
| СОР                              | COP-G1K                         |
| Indicator                        | LED Dot matrix (Orange color)   |
| Handrail                         | Nil                             |

# OPTIONAL **DLX-28**

Front side view

| Ceiling design                   | DLX-28                          |
|----------------------------------|---------------------------------|
| Car side panel<br>(Return panel) | Hairline finish stainless steel |
| Car side panel<br>(Side panel)   | Hairline finish stainless steel |
| Car side panel<br>(Rear panel)   | Hairline finish stainless steel |
| Kick plate                       | Nil                             |
| Car door                         | Hairline finish stainless steel |
| Car floor                        | Vinyl tile (MID809)             |
| СОР                              | COP-G1N                         |
| НСОР                             | HCOP-G1D                        |
| Indicator                        | LED Dot matrix (Orange color)   |