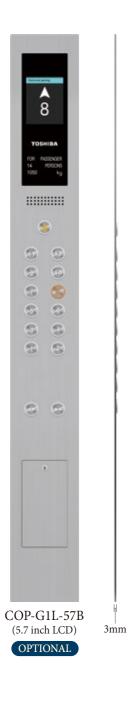

## Front side view

| Ceiling design                   | DLX-31                                                                                   |
|----------------------------------|------------------------------------------------------------------------------------------|
| Car side panel<br>(Return panel) | Black color hairline finish stainless steel                                              |
| Car side panel<br>(Side panel)   | Black color hairline finish stainless steel<br>and Mirror etching finish stainless steel |
| Car side panel<br>(Rear panel)   | Black color hairline finish stainless steel<br>and Mirror etching finish stainless steel |
| Kick plate                       | Nil                                                                                      |
| Car door                         | Mirror etching finish stainless steel                                                    |
| Car floor                        | Marble (JQ-1012)                                                                         |
| СОР                              | POP-G1L-57B                                                                              |
| Indicator                        | 5.7 inch Color LCD                                                                       |
| Handrail                         | Nil                                                                                      |
|                                  |                                                                                          |

# OPTIONAL **DLX-24**

Front side view

| Ceiling design                   | DLX-24 with pattern C                                                                |
|----------------------------------|--------------------------------------------------------------------------------------|
| Car side panel<br>(Return panel) | Vibration finish stainless steel                                                     |
| Car side panel<br>(Side panel)   | Rose gold color hairline finish stainless steel                                      |
| Car side panel<br>(Rear panel)   | Rose gold color hairline finish stainless steel<br>and Mirror finish stainless steel |
| Kick plate                       | Nil                                                                                  |
| Car door                         | Mirror finish stainless steel                                                        |
| Car floor                        | Vinyl tile (TSF-1C)                                                                  |
| СОР                              | COP-G1L-57B                                                                          |
| Indicator                        | 5.7 inch Color LCD                                                                   |
| Handrail                         | Stainless steel round type hand rail                                                 |

# OPTIONAL **DLX-23**

Front side view

| Ceiling design                   | DLX-23                                                                 |
|----------------------------------|------------------------------------------------------------------------|
| Car side panel<br>(Return panel) | Mirror finish stainless steel                                          |
| Car side panel<br>(Side panel)   | Sand blast finish stainless steel<br>and Mirror finish stainless steel |
| Car side panel<br>(Rear panel)   | Sand blast finish stainless steel<br>and Mirror finish stainless steel |
| Kick plate                       | Nil                                                                    |
| Car door                         | Sand blast finish stainless steel                                      |
| Car floor                        | Vinyl tile (TSF-1C)                                                    |
| СОР                              | COP-G1L-57B                                                            |
| Indicator                        | 5.7 inch Color LCD                                                     |
| Handrail                         | Stainless steel round type hand rail                                   |

| DLX-23                               |
|--------------------------------------|
| Vibration finish stainless steel     |
| Vibration finish stainless steel     |
| Vibration finish stainless steel     |
| Nil                                  |
| Vibration finish stainless steel     |
| Vinyl tile (MID823)                  |
| FCOP-G1L-57B                         |
| 5.7 inch Color LCD                   |
| Stainless steel round type hand rail |
|                                      |

## Front side view

| Ceiling design                   | DLX-22                                                                |
|----------------------------------|-----------------------------------------------------------------------|
| Car side panel<br>(Return panel) | Vibration finish stainless steel                                      |
| Car side panel<br>(Side panel)   | Vibration finish stainless steel<br>and Mirror finish stainless steel |
| Car side panel<br>(Rear panel)   | Vibration finish stainless steel<br>and Mirror finish stainless steel |
| Kick plate                       | Nil                                                                   |
| Car door                         | Mirror finish stainless steel                                         |
| Car floor                        | Marble (JQ-1013)                                                      |
| СОР                              | POP-G1L-57B                                                           |
| Indicator                        | 5.7 inch Color LCD                                                    |
| Handrail                         | Nil                                                                   |

## Back side view

OPTIONAL **DLX-22** 

Front side view

| Ceiling design                   | DLX-22 with pattern A                                                                      |
|----------------------------------|--------------------------------------------------------------------------------------------|
| Car side panel<br>(Return panel) | Gold color hairline finish stainless steel                                                 |
| Car side panel<br>(Side panel)   | Gold color hairline finish stainless steel<br>and Gold color mirror finish stainless steel |
| Car side panel<br>(Rear panel)   | Gold color hairline finish stainless steel<br>and Gold color mirror finish stainless steel |
| Kick plate                       | Nil                                                                                        |
| Car door                         | Gold color mirror finish stainless steel                                                   |
| Car floor                        | Maarble (JQ-1012)                                                                          |
| СОР                              | POP-G1L-57B                                                                                |
| Indicator                        | 5.7 inch Color LCD                                                                         |
| Handrail                         | Nil                                                                                        |

# OPTIONAL **DLX-21**

Front side view

| Ceiling              | design | DLX-21 with pattern E                                                                        |
|----------------------|--------|----------------------------------------------------------------------------------------------|
| Car side<br>(Return  |        | Vibration finish stainless steel                                                             |
| Car side<br>(Side pa |        | Vibration finish stainless steel<br>Adopted decorative sheet (Decorative film) by other work |
| Car side<br>(Rear pa |        | Vibration finish stainless steel<br>Adopted decorative sheet (Decorative film) by other work |
| Kick pla             | ate    | Nil                                                                                          |
| Car doo              | or     | Vibration finish stainless steel                                                             |
| Car floo             | or     | Marble (JQ-1012)                                                                             |
| COP                  |        | POP-G1L-57B                                                                                  |
| Indicato             | or     | 5.7 inch Color LCD                                                                           |
| Handra               | il     | Nil                                                                                          |
|                      |        |                                                                                              |

# OPTIONAL PRM-2 Front side view

| Ceiling design                   | PRM-2                                      |
|----------------------------------|--------------------------------------------|
| Car side panel<br>(Return panel) | Vibration finish stainless steel           |
| Car side panel<br>(Side panel)   | Gold color hairline finish stainless steel |
| Car side panel<br>(Rear panel)   | Gold color hairline finish stainless steel |
| Kick plate                       | Nil                                        |
| Car door                         | Gold color hairline finish stainless steel |
| Car floor                        | Vinyl tile (TSF-1A)                        |
| СОР                              | COP-G1L-57B                                |
| Indicator                        | 5.7 inch Color LCD                         |
| Handrail                         | Nil                                        |

## Back side view

Front side view

| Ceiling design                   | TL-1                                                                   |
|----------------------------------|------------------------------------------------------------------------|
| Car side panel<br>(Return panel) | Sand blast finish stainless steel                                      |
| Car side panel<br>(Side panel)   | Sand blast finish stainless steel                                      |
| Car side panel<br>(Rear panel)   | Sand blast finish stainless steel<br>and Mirror finish stainless steel |
| Kick plate                       | Nil                                                                    |
| Car door                         | Hairline finish stainless steel                                        |
| Car floor                        | Vinyl tile (MID-833)                                                   |
| СОР                              | COP-G1L-57B                                                            |
| Indicator                        | 5.7 inch Color LCD                                                     |
| Handrail                         | Stainless steel round type hand rail                                   |

Front side view

| Ceiling design                   | SL-1                                                 |
|----------------------------------|------------------------------------------------------|
| Car side panel<br>(Return panel) | Hairline finish stainless steel                      |
| Car side panel<br>(Side panel)   | Hairline finish stainless steel                      |
| Car side panel<br>(Rear panel)   | Hairline finish stainless steel                      |
| Kick plate                       | Hairline finish stainless steel                      |
| Car door                         | Hairline finish stainless steel                      |
| Car floor                        | Marble tile (MID-809)                                |
| СОР                              | COP-G1L-57B                                          |
| Indicator                        | 5.7 inch Color LCD                                   |
| Handrail                         | Stainless steel round type hand rail                 |
| Remark                           | Applies to models with a capacity of 1150kg or more. |