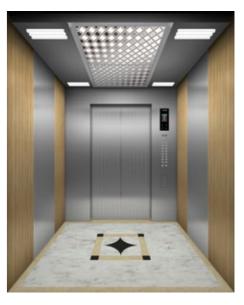

# OPTIONAL **DLX-28**

Front side view

| Ceiling design                   | DLX-28                          |
|----------------------------------|---------------------------------|
| Car side panel<br>(Return panel) | Hairline finish stainless steel |
| Car side panel<br>(Side panel)   | Hairline finish stainless steel |
| Car side panel<br>(Rear panel)   | Hairline finish stainless steel |
| Kick plate                       | Nil                             |
| Car door                         | Hairline finish stainless steel |
| Car floor                        | Vinyl tile (MID809)             |
| СОР                              | COP-G1N                         |
| НСОР                             | HCOP-G1D                        |
| Indicator                        | LED Dot matrix (Orange color)   |

7